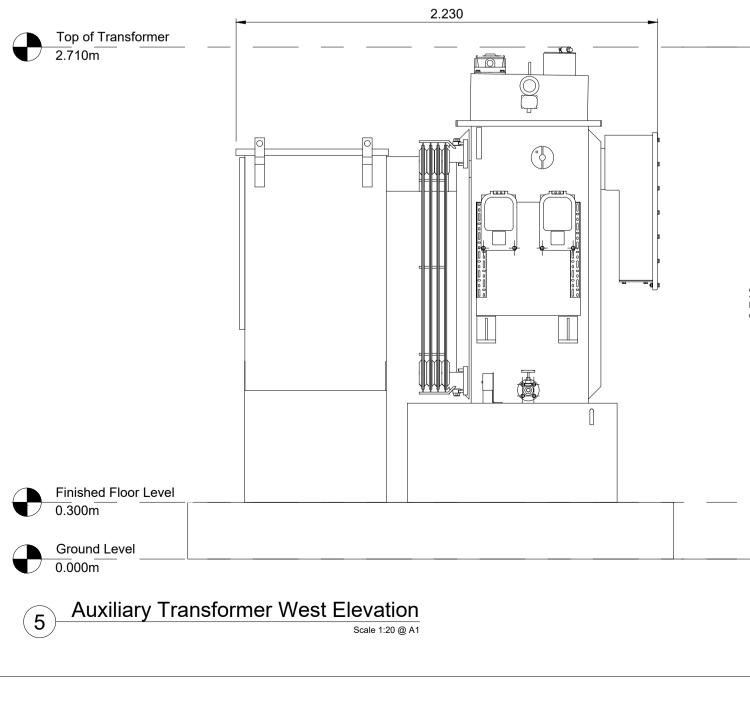

2.230

5

Auxiliary Transformer Plan
Scale 1:20 @ A1

Top of Transformer 2.710m

Finished Floor Level
0.300m