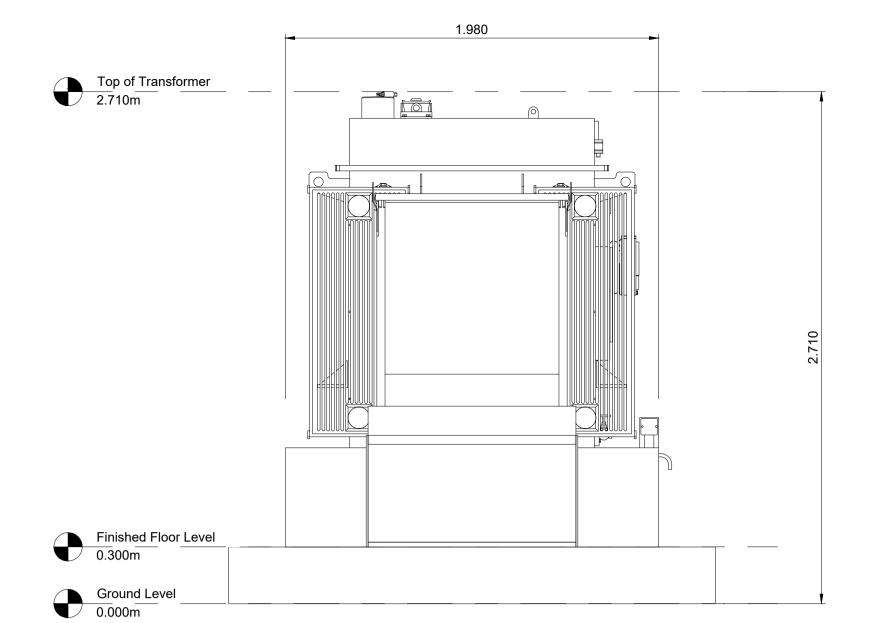

2.230

5

Auxiliary Transformer Plan
Scale 1:20 @ A1

Top of Transformer 2.710m

Finished Floor Level
0.300m