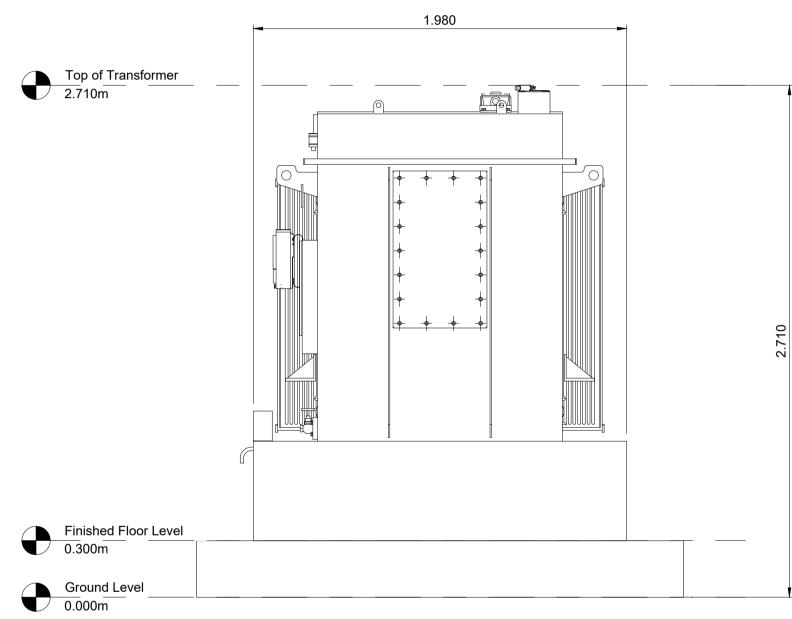

2.230

5

Auxiliary Transformer Plan
Scale 1:20 @ A1

Top of Transformer 2.710m

Finished Floor Level
0.300m