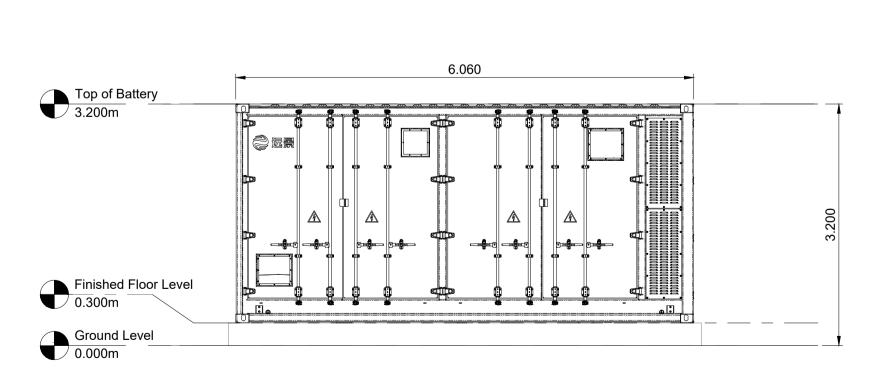

Battery Container North Elevation
Scale 1:50 @ A1

Battery Container South Elevation
Scale 1:50 @ A1

Battery Container East Elevation
Scale 1:50 @ A1

5 Battery Container West Elevation
Scale 1:50 @ A1

**Drawing Notes** 