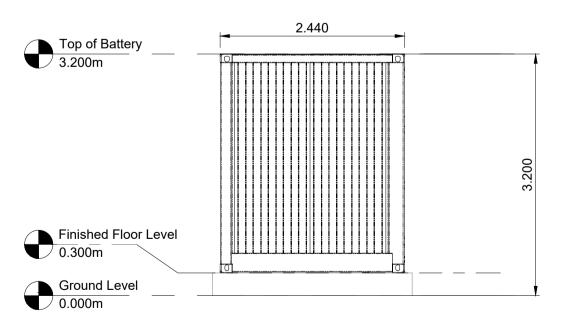

Battery Container North Elevation
Scale 1:50 @ A1

Battery Container South Elevation
Scale 1:50 @ A1

Battery Container East Elevation
Scale 1:50 @ A1

5 Battery Container West Elevation
Scale 1:50 @ A1

**Drawing Notes** 