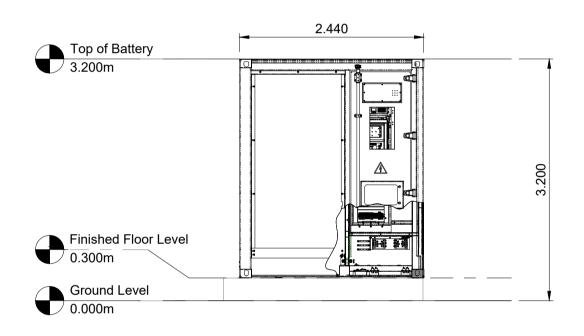

Battery Container North Elevation
Scale 1:50 @ A1

Battery Container South Elevation
Scale 1:50 @ A1

Battery Container East Elevation
Scale 1:50 @ A1

5 Battery Container West Elevation
Scale 1:50 @ A1

**Drawing Notes** 