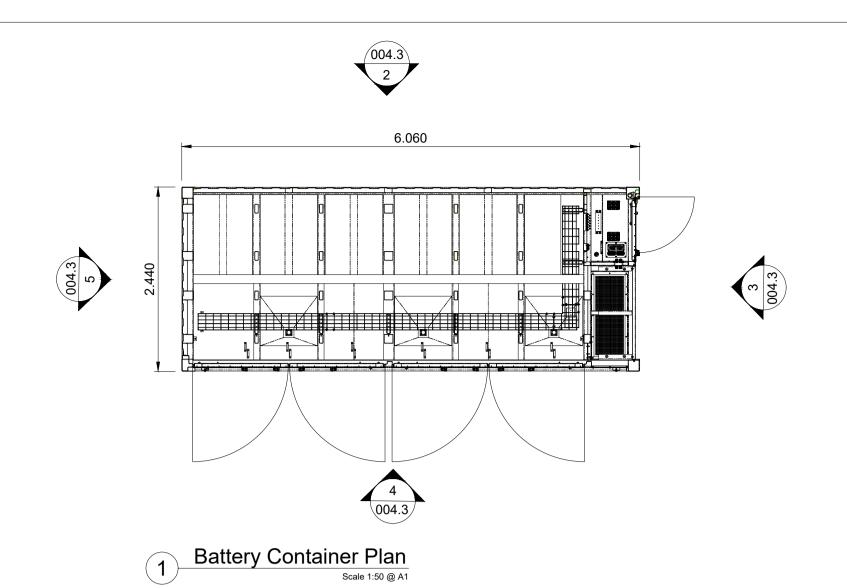

Battery Container North Elevation
Scale 1:50 @ A1

Battery Container South Elevation
Scale 1:50 @ A1

Battery Container East Elevation
Scale 1:50 @ A1

5 Battery Container West Elevation
Scale 1:50 @ A1

**Drawing Notes** 