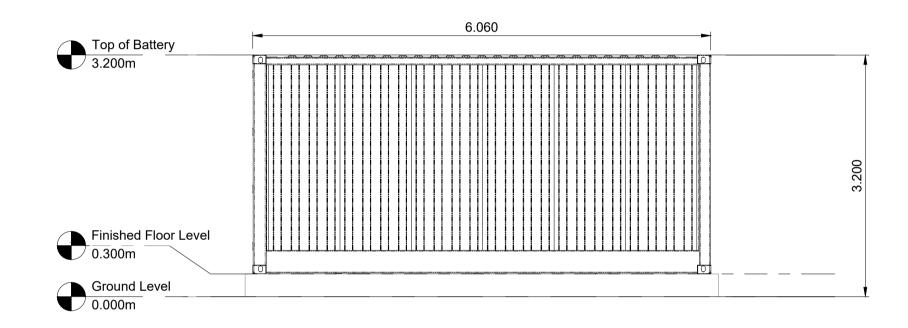

Battery Container North Elevation
Scale 1:50 @ A1

Battery Container South Elevation
Scale 1:50 @ A1

Battery Container East Elevation
Scale 1:50 @ A1

5 Battery Container West Elevation
Scale 1:50 @ A1

**Drawing Notes** 