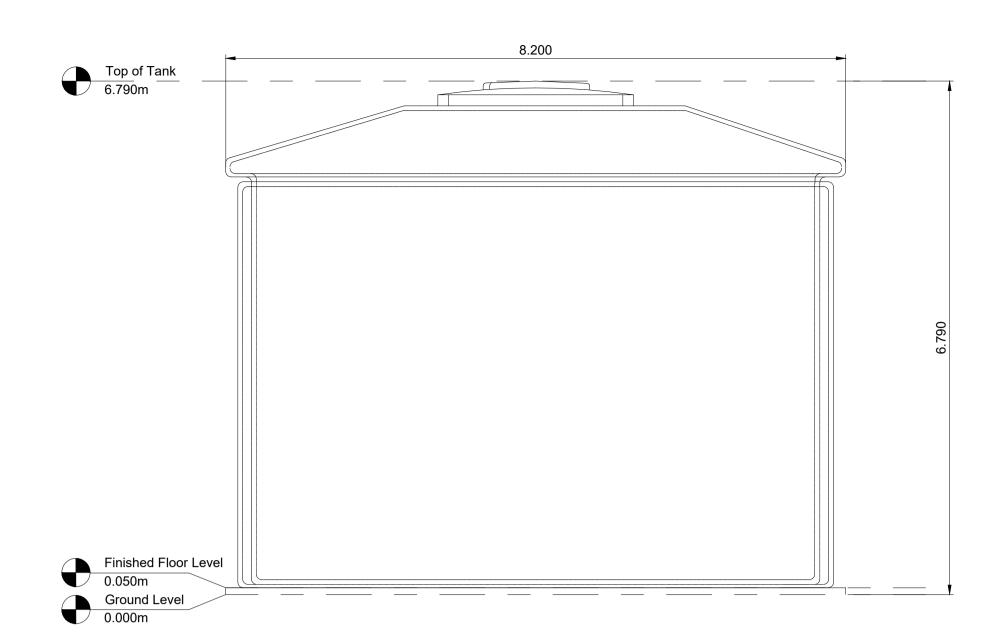

PLANNING

Fire Water Tank Plan and Elevations

1:10 0 100mm 200mm 300mm 400mm 500mm 600mm 700mm 800mm 900mm 1m
1:20 0.5m 1m 1.5m 2m 2.5m
1:50 1m 2m 3m 4m 5m
1:100 1m 2m 3m 4m 5m 6m 7m 8m 9m 10m
1:200 5m 10m 15m 20m 25m
1:250 5m 10m 15m 20m 25m
1:500 10m 20m 30m 40m 50m 60m 70m 80m 90m 100m
1:1000 0 10m 20m 30m 40m 50m 60m 70m 80m 90m 100m