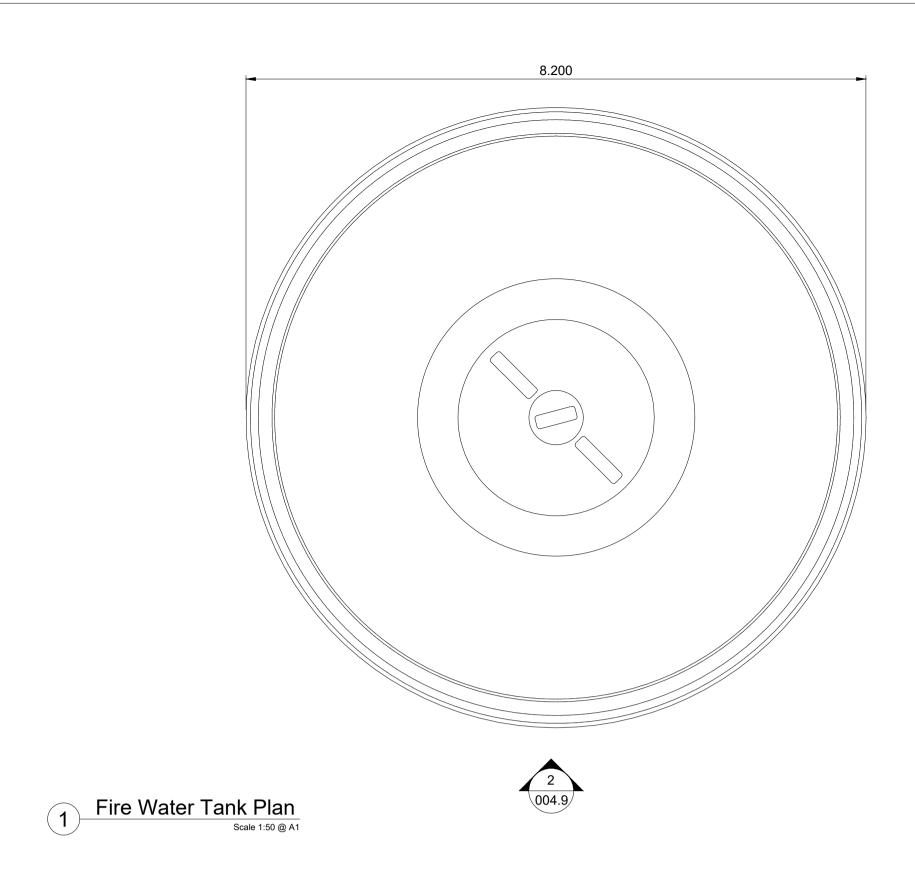

PLANNING

Fire Water Tank Plan and Elevations

1:10 0 100mm 200mm 300mm 400mm 500mm 600mm 700mm 800mm 900mm 1m
1:20 0.5m 1m 1.5m 2m 2.5m
1:50 1m 2m 3m 4m 5m
1:100 1m 2m 3m 4m 5m 6m 7m 8m 9m 10m
1:200 5m 10m 15m 20m 25m
1:250 5m 10m 15m 20m 25m
1:500 10m 20m 30m 40m 50m 60m 70m 80m 90m 100m
1:1000 0 10m 20m 30m 40m 50m 60m 70m 80m 90m 100m