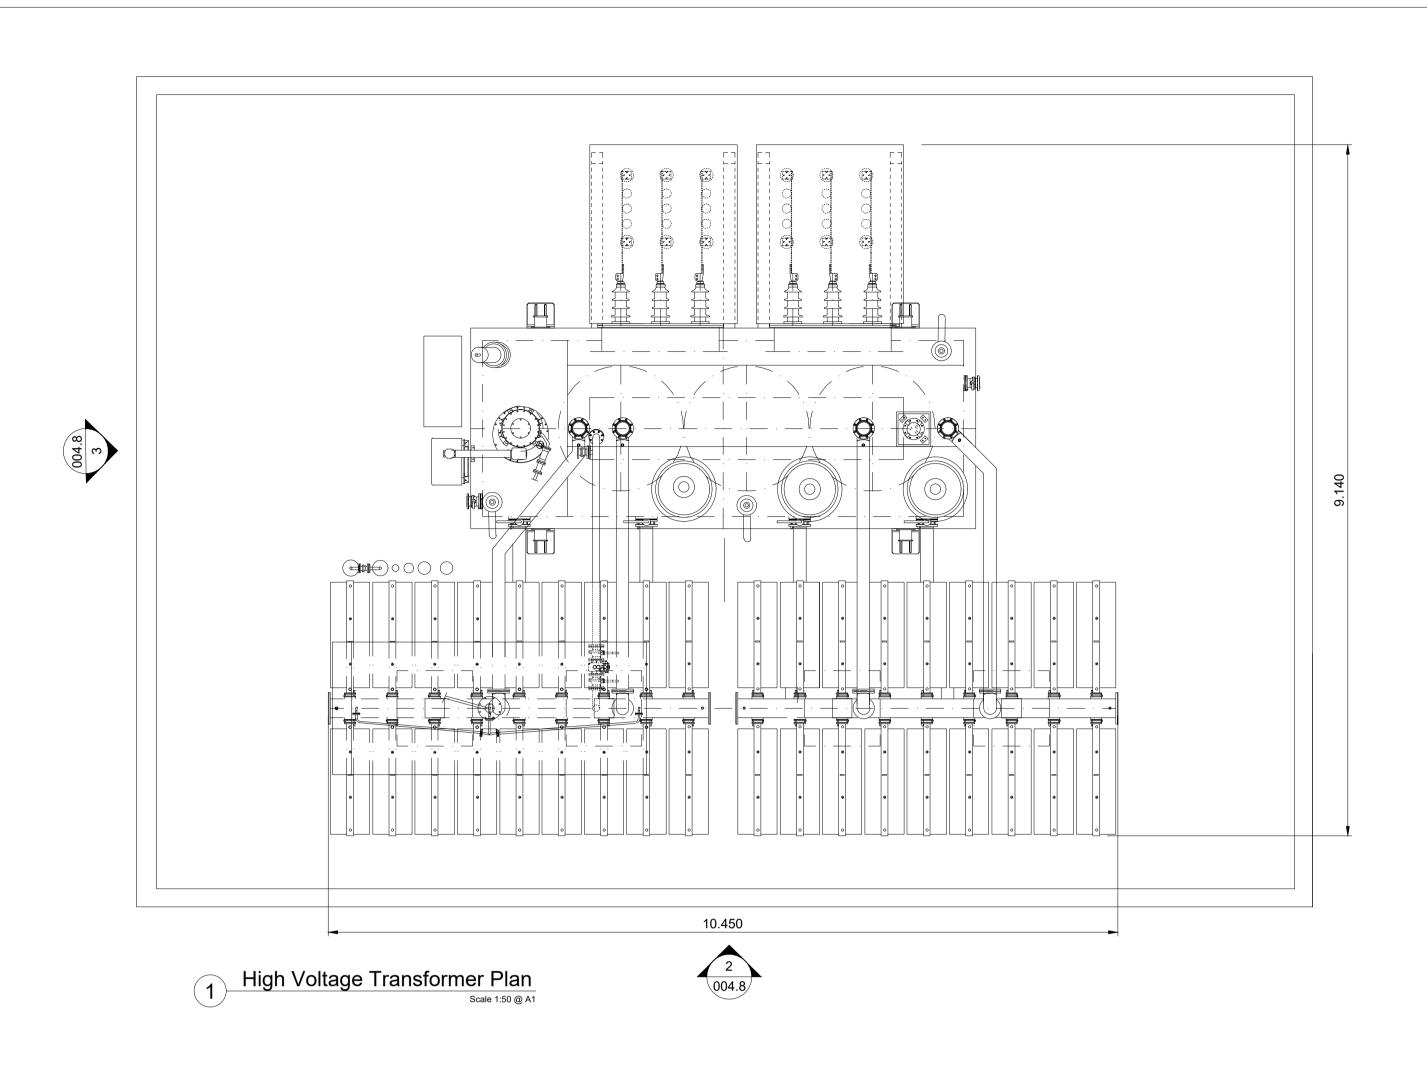

High Voltage Transformer West Elevation

Scale 1:50 @ A1

| 1:20   |       | 0.5   | m   |     | 1m  |      | 1.5 | 5m  |     | 2m   |    |
|--------|-------|-------|-----|-----|-----|------|-----|-----|-----|------|----|
| 1:25   |       | 0.5mm |     | 1m  |     | 1.5m |     | 2m  |     | 2.5m | DI |
| 1:50   |       | 1m    |     | 2m  |     | 3m   |     | 4m  |     | 5m   |    |
| 1:100  | 1m    | 2m    | 3m  | 4m  | 5m  | 6m   | 7m  | 8m  | 9m  | 10m  |    |
| 1:200  |       | 5n    | n   | '   | 10m | '    | 15  | m   |     | 20m  |    |
| 1:250  |       | 5m    |     | 10m |     | 15m  |     | 20m |     | 25m  |    |
| 1:500  |       | 10m   |     | 20m |     | 30m  |     | 40m |     | 50m  | PF |
| 1:1000 | 0 10m | 20m   | 30m | 40m | 50m | 60m  | 70m | 80m | 90m | 100m | '' |