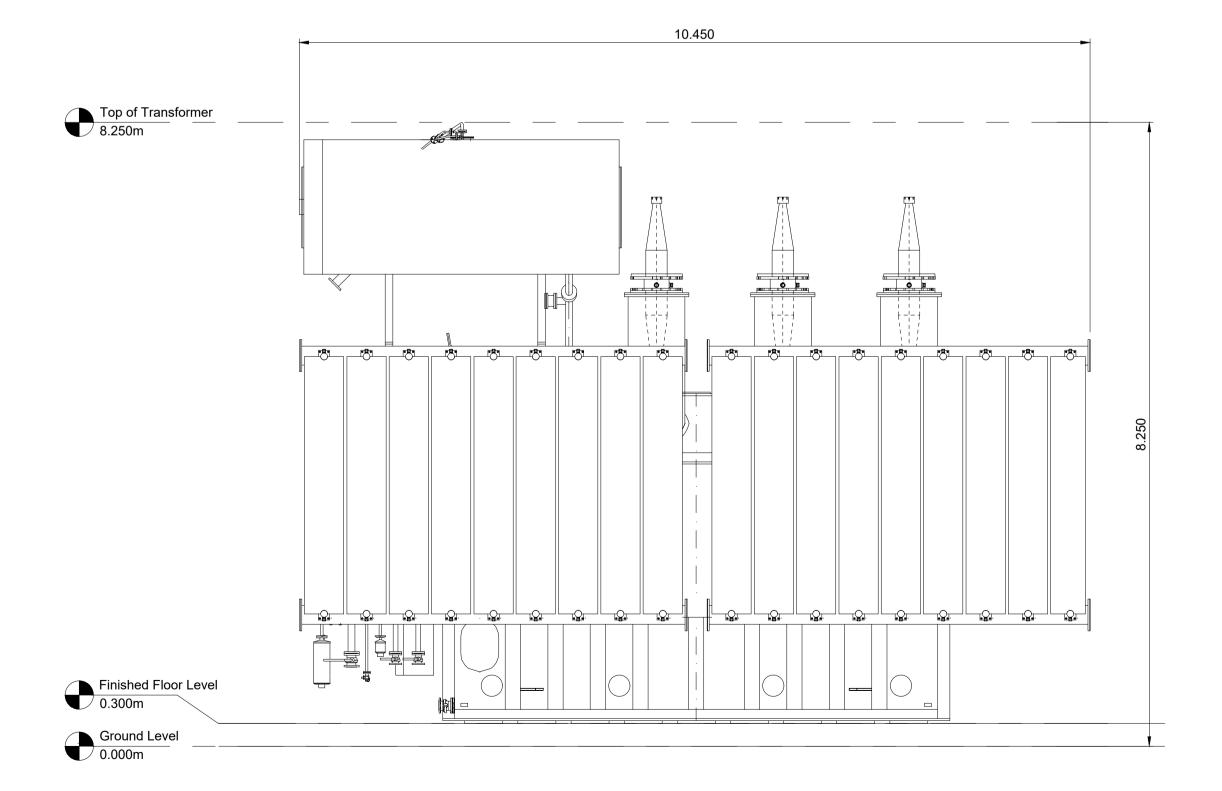

New Deer

**Drawing Notes** 

1. All dimensions are shown in metres unless noted

otherwise.
2. Scale for planning purposes only.

High Voltage Transformer Plan and Elevations

BTGBNDE02

| DISCIPLINE PLANNING    |            |   |            |             |  |  |  |  |
|------------------------|------------|---|------------|-------------|--|--|--|--|
| DRAWING STATUS         |            |   |            |             |  |  |  |  |
| FOR PLANNING           |            |   |            |             |  |  |  |  |
| SCALE                  | SCALE DATE |   | CHECKED BY | APPROVED BY |  |  |  |  |
| 1.50 @ 41   25 02 2025 |            | ш | AD         | DC          |  |  |  |  |