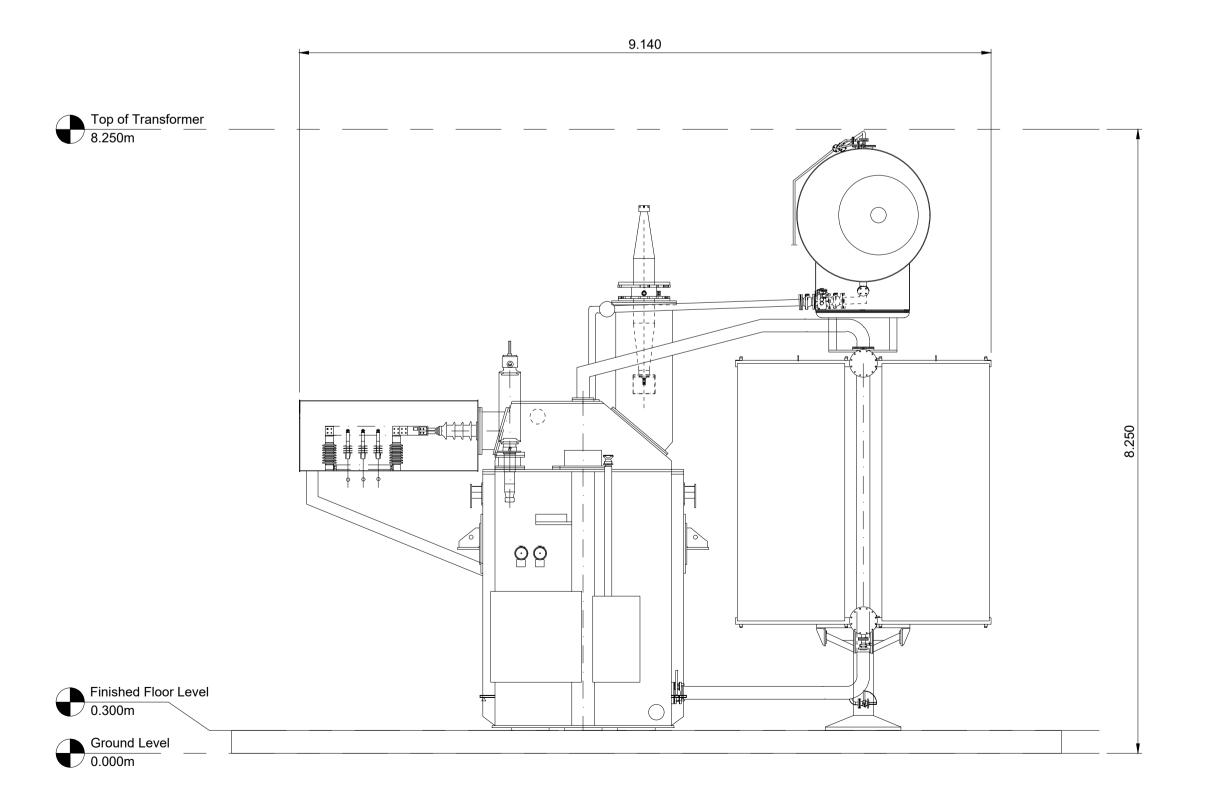

High Voltage Transformer West Elevation

Scale 1:50 @ A1

| 1:20   |       | 0.5   | m   |     | 1m  |      | 1.5 | 5m  |     | 2m   |    |
|--------|-------|-------|-----|-----|-----|------|-----|-----|-----|------|----|
| 1:25   |       | 0.5mm |     | 1m  |     | 1.5m |     | 2m  |     | 2.5m | DI |
| 1:50   |       | 1m    |     | 2m  |     | 3m   |     | 4m  |     | 5m   |    |
| 1:100  | 1m    | 2m    | 3m  | 4m  | 5m  | 6m   | 7m  | 8m  | 9m  | 10m  |    |
| 1:200  |       | 5n    | n   | '   | 10m | '    | 15  | m   |     | 20m  |    |
| 1:250  |       | 5m    |     | 10m |     | 15m  |     | 20m |     | 25m  |    |
| 1:500  |       | 10m   |     | 20m |     | 30m  |     | 40m |     | 50m  | PF |
| 1:1000 | 0 10m | 20m   | 30m | 40m | 50m | 60m  | 70m | 80m | 90m | 100m | '' |