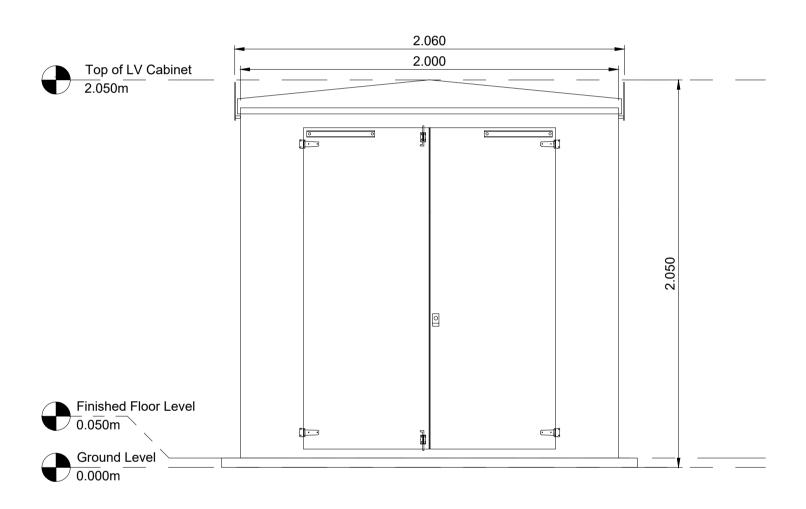

## 1 LV Cabinet Plan Scale 1:20 @ A1



# 3 LV Cabinet East Elevation Scale 1:20 @ A1



## 2 LV Cabinet North Elevation Scale 1:20 @ A1



### 4 LV Cabinet South Elevation Scale 1:20 @ A1

#### **Drawing Notes**

- All dimensions are shown in metres unless noted
- otherwise.
  2. Scale for planning purposes only.

0 25.02.2025 LV Cabinet Plan and Elevations - Original JH AP

REV DATE DESCRIPTION BY CHK'D

Field
Fora Montacute Yards
186 Shoreditch High Street
London
E1 6HU

New Deer

LV Cabinet
Plan and Elevations

BTGBNDE02

DISCIPLINE

PLANNING

FOR PLANNING

SCALE
DATE
DRAWN BY
CHECKED BY
APPROVED BY
1:20 @ A1 25.02.2025 JH AP RS

004.5

REV.

00

 1:10
 0
 100mm
 200mm
 300mm
 400mm
 500mm
 600mm
 700mm
 800mm
 900mm
 1m

 1:20
 0.5mm
 1m
 1.5m
 2m
 2.5m

 1:50
 1m
 2m
 3m
 4m
 5m

 1:100
 1m
 2m
 3m
 4m
 5m

 1:200
 5m
 10m
 15m
 20m
 25m

 1:250
 5m
 10m
 15m
 20m
 25m

 1:500
 10m
 20m
 30m
 40m
 50m

 1:1000
 0
 10m