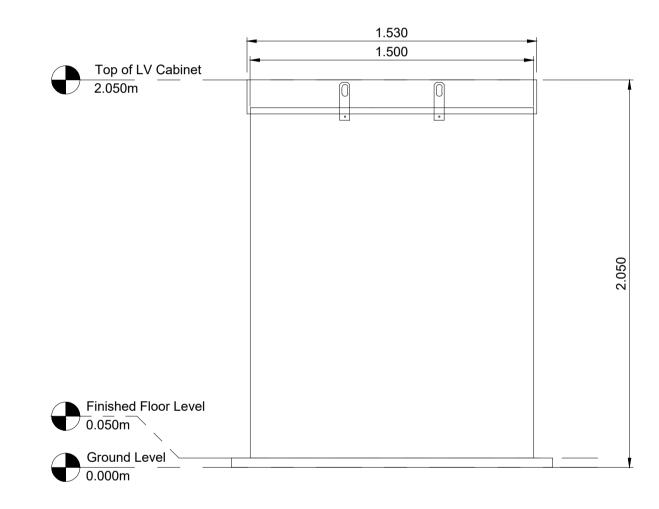

## 1 LV Cabinet Plan Scale 1:20 @ A1



# 3 LV Cabinet East Elevation Scale 1:20 @ A1



## 2 LV Cabinet North Elevation Scale 1:20 @ A1



### 4 LV Cabinet South Elevation Scale 1:20 @ A1

#### **Drawing Notes**

- All dimensions are shown in metres unless noted
- otherwise.
  2. Scale for planning purposes only.

0 25.02.2025 LV Cabinet Plan and Elevations - Original JH AP

REV DATE DESCRIPTION BY CHK'D

Field
Fora Montacute Yards
186 Shoreditch High Street
London
E1 6HU

New Deer

LV Cabinet
Plan and Elevations

BTGBNDE02

DISCIPLINE

PLANNING

FOR PLANNING

SCALE
DATE
DRAWN BY
CHECKED BY
APPROVED BY
1:20 @ A1 25.02.2025 JH AP RS

004.5

REV.

00

 1:10
 0
 100mm
 200mm
 300mm
 400mm
 500mm
 600mm
 700mm
 800mm
 900mm
 1m

 1:20
 0.5mm
 1m
 1.5m
 2m
 2.5m

 1:50
 1m
 2m
 3m
 4m
 5m

 1:100
 1m
 2m
 3m
 4m
 5m

 1:200
 5m
 1