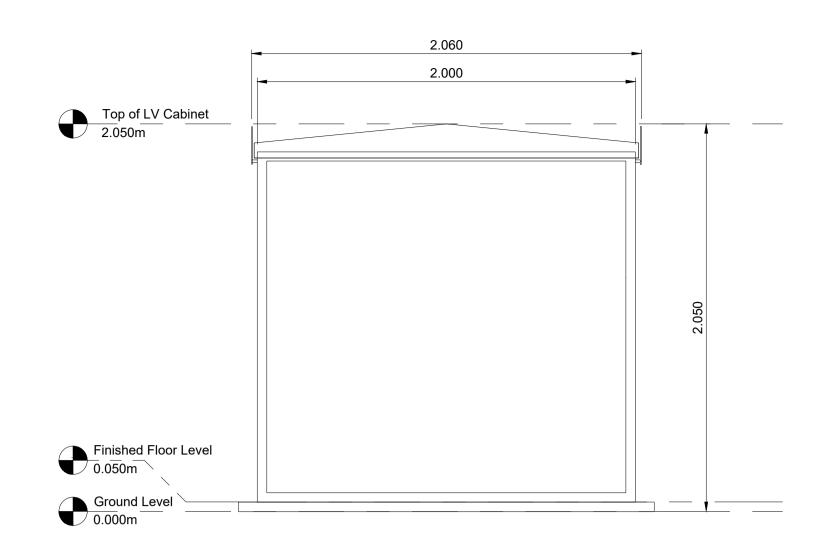

## 1 LV Cabinet Plan Scale 1:20 @ A1



# 3 LV Cabinet East Elevation Scale 1:20 @ A1



## 2 LV Cabinet North Elevation Scale 1:20 @ A1



### 4 LV Cabinet South Elevation Scale 1:20 @ A1

#### **Drawing Notes**

- All dimensions are shown in metres unless noted
- otherwise.
  2. Scale for planning purposes only.

0 25.02.2025 LV Cabinet Plan and Elevations - Original JH AP

REV DATE DESCRIPTION BY CHK'D

Field
Fora Montacute Yards
186 Shoreditch High Street
London
E1 6HU

New Deer

LV Cabinet
Plan and Elevations

BTGBNDE02

DISCIPLINE

PLANNING

FOR PLANNING

SCALE
DATE
DRAWN BY
CHECKED BY
APPROVED BY
1:20 @ A1 25.02.2025 JH AP RS

004.5

REV.

00

 1:10
 0
 100mm
 200mm
 300mm
 400mm
 500mm
 600mm
 700mm
 800mm
 900mm
 1m

 1:20
 0.5mm
 1m
 1.5m
 2m
 2.5m

 1:50
 1m
 2m
 3m
 4m
 5m

 1:100
 1m
 2m
 3m
 4m
 5m

 1:200
 5m
 10m
 15m
 20m
 25m

 1:250
 5m
 10m
 15m
 20m
 25m