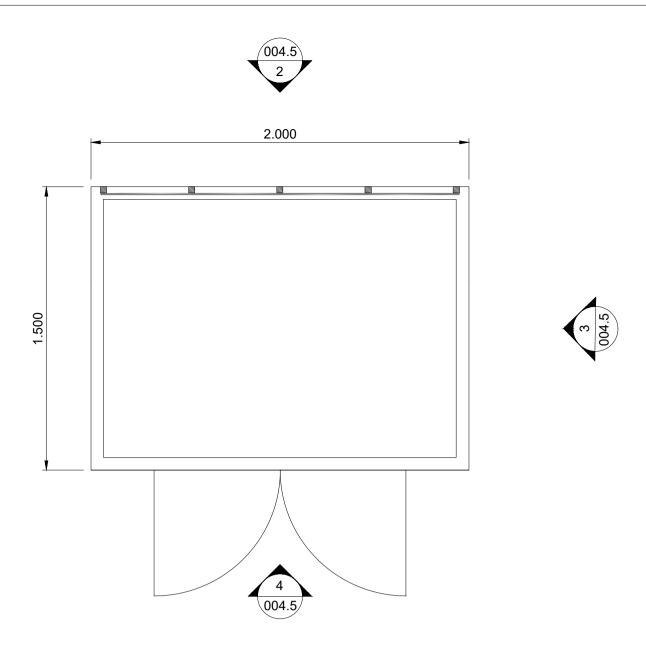

## 1 LV Cabinet Plan Scale 1:20 @ A1



# 3 LV Cabinet East Elevation Scale 1:20 @ A1



## 2 LV Cabinet North Elevation Scale 1:20 @ A1



### 4 LV Cabinet South Elevation Scale 1:20 @ A1

#### **Drawing Notes**

- All dimensions are shown in metres unless noted
- otherwise.
  2. Scale for planning purposes only.

0 25.02.2025 LV Cabinet Plan and Elevations - Original JH AP

REV DATE DESCRIPTION BY CHK'D

Field
Fora Montacute Yards
186 Shoreditch High Street
London
E1 6HU

New Deer

LV Cabinet
Plan and Elevations

BTGBNDE02

DISCIPLINE

PLANNING

FOR PLANNING

SCALE
DATE
DRAWN BY
CHECKED BY
APPROVED BY
1:20 @ A1 25.02.2025 JH AP RS

004.5

REV.

00

 1:10
 0
 100mm
 200mm
 300mm
 400mm
 500mm
 600mm
 700mm
 800mm
 900mm
 1m

 1:20
 0.5mm
 1m
 1.5m
 2m
 2.5m

 1:50
 1m
 2m
 3m
 4m
 5m