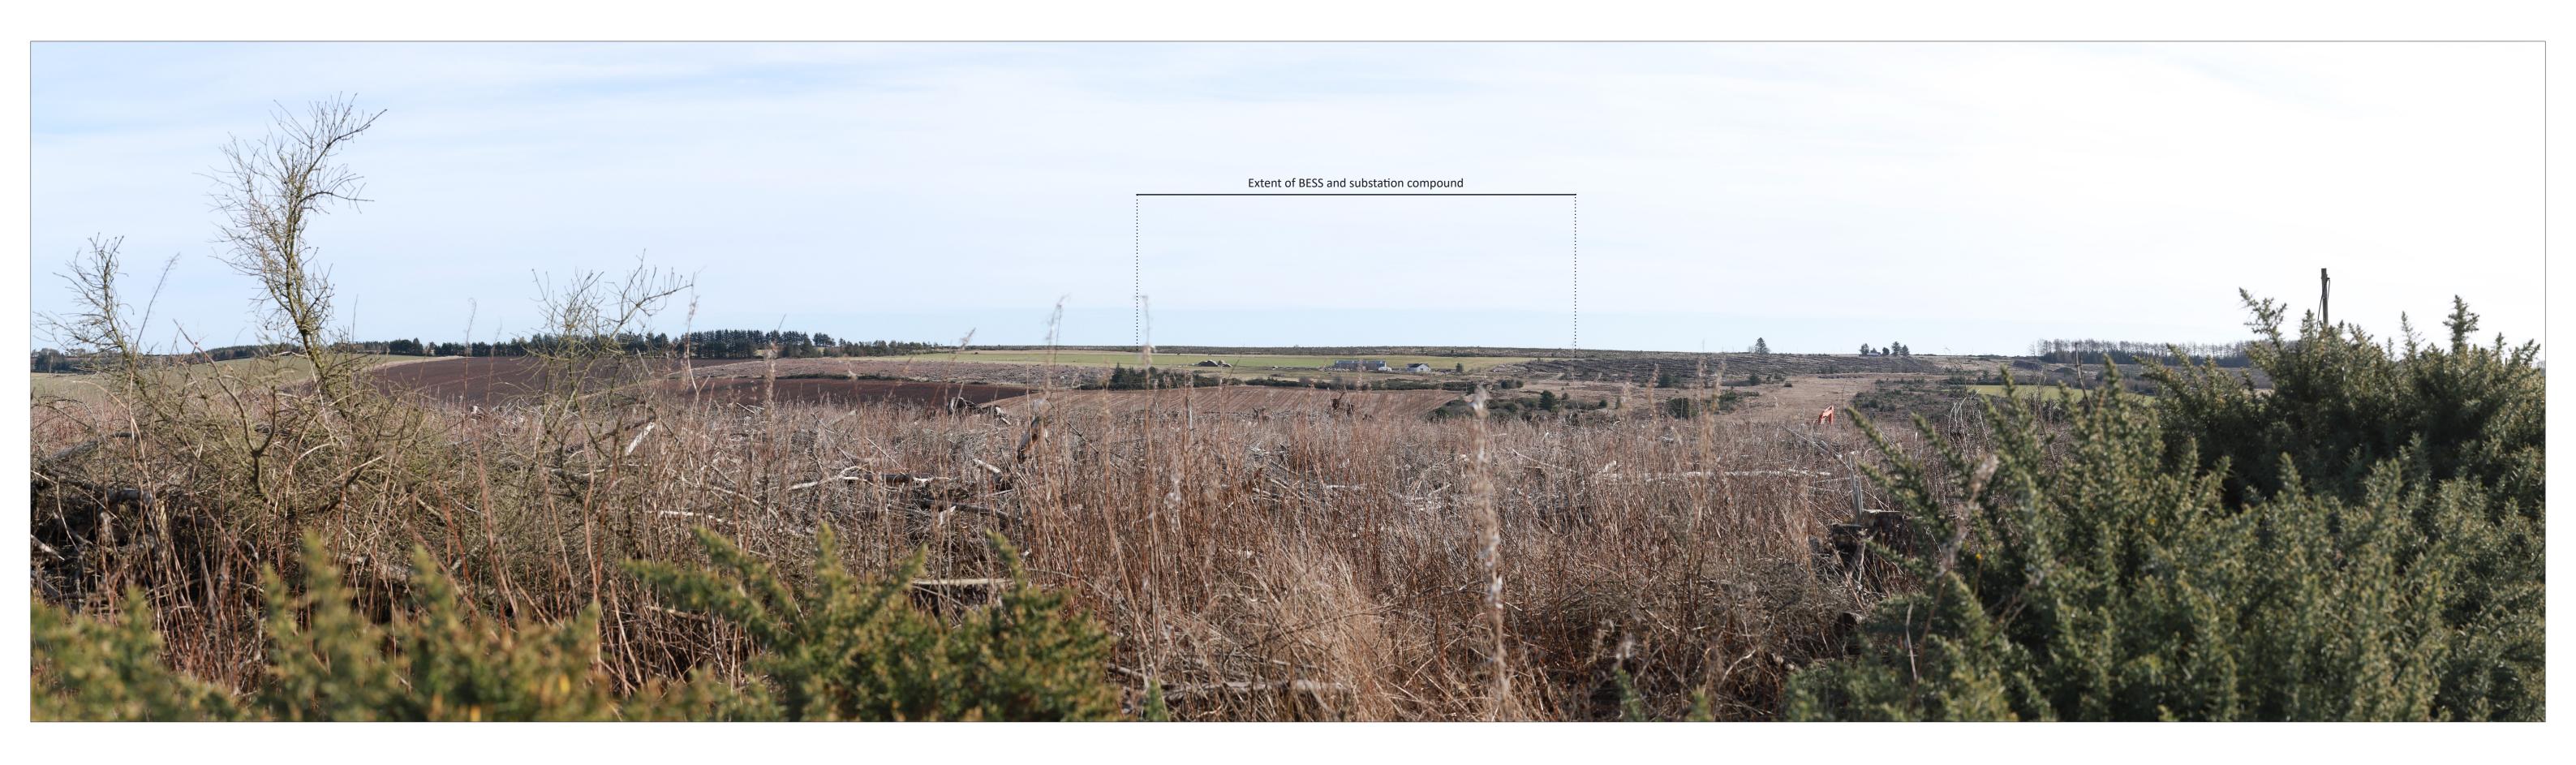

| Date         |  |
|--------------|--|
| March 2025   |  |
| Image Size   |  |
| 820 x 222mm  |  |
| Paper Size   |  |
| 840 x 297mm  |  |
| 1005-photosl |  |

This visualisation is a cylindrical projection panorama; It provides landscape and visual context only. All directions given as bearings relative to Grid North (BNG). Location map scale: 1:25,000.

## Viewpoint Information:

- Grid Reference: Ground Height: Direction of Centre of View: <sup>2</sup> Horizontal Field of View: Vertical Field of View: Viewing Distance:
- 379455E 848503N 143m AOD 102° 90° 24° 522mm

Photography Information:

Camera: Lens: Camera Height: Photography Date: Photography Time: Enlargement Factor:

Canon EOS 6D Mk II 50mm Fixed Focal Length 1.5m 27/02/2025 12:10 approx. 96%

New Deer 2 BESS

Viewpoint 3: Minor Road near Sunnyside Lodge EXISTING VIEW