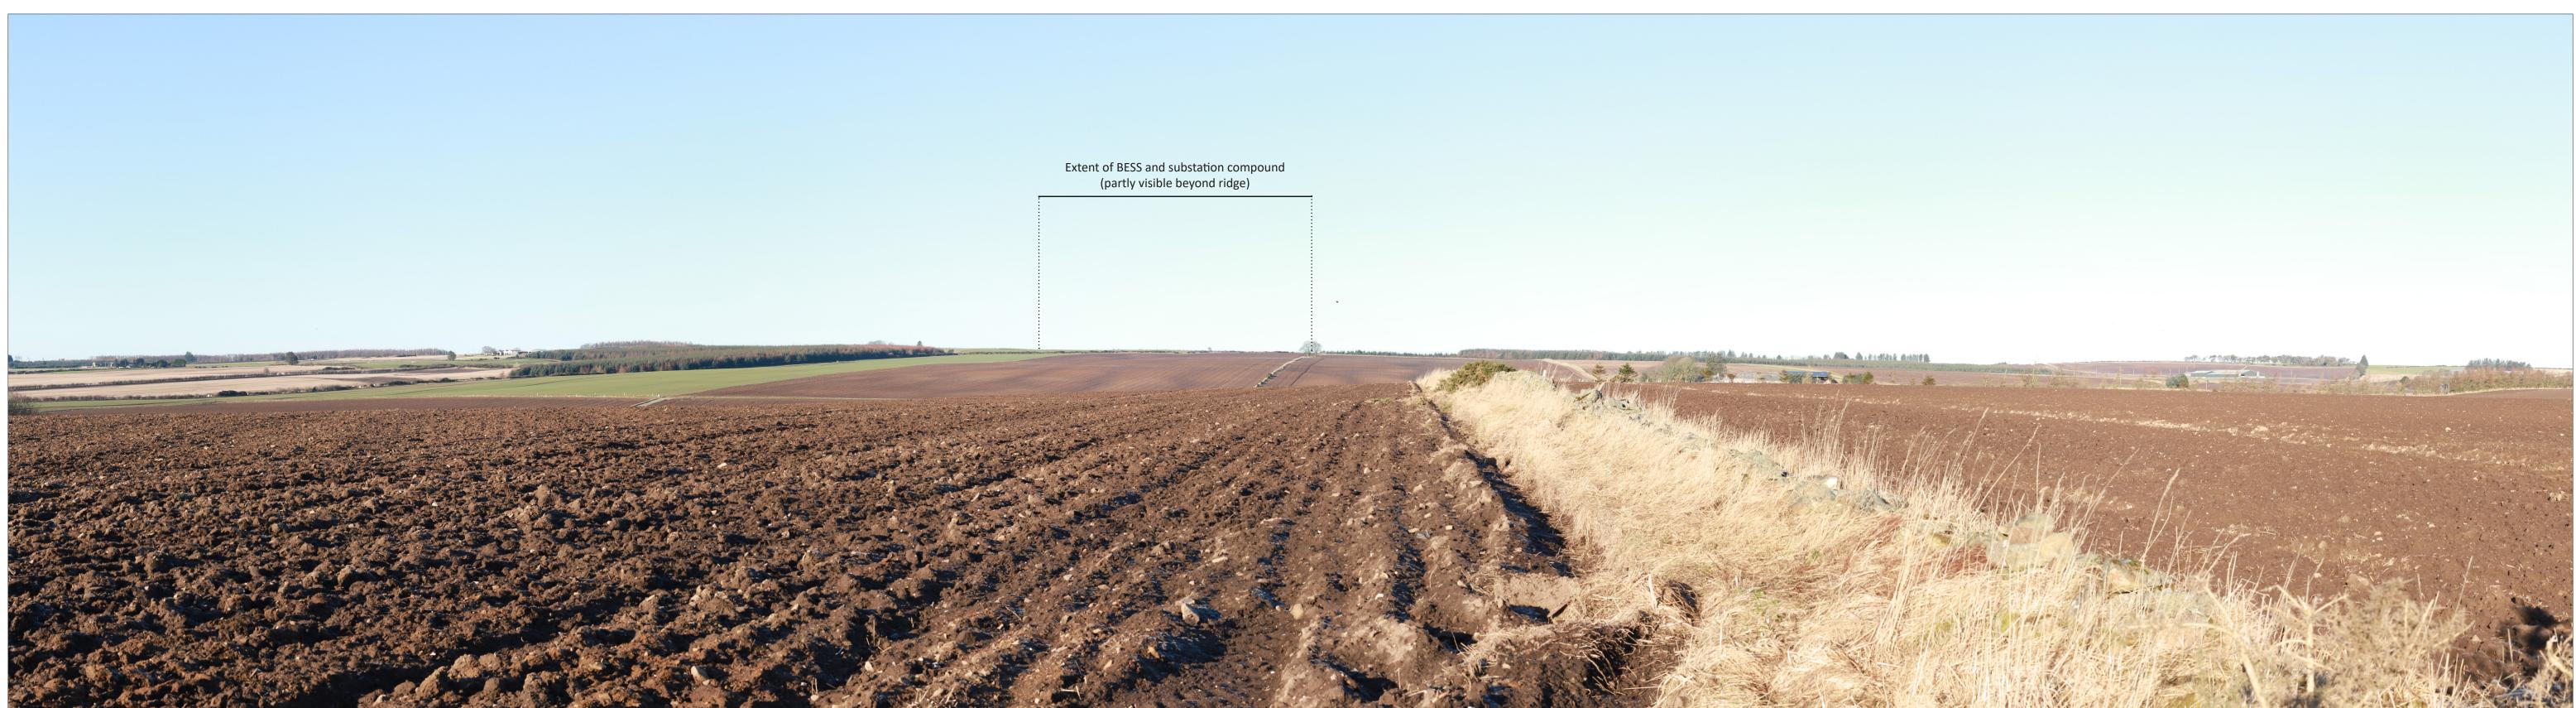

## Viewpoint Information:

Ground Height: Direction of Centre of View: <sup>2</sup> Horizontal Field of View: Vertical Field of View: Viewing Distance:

382964E 848068N 133m AOD 274° 90° 24° 522mm

Photography Information:

Camera: Lens: Camera Height: Photography Date: Photography Time: Enlargement Factor:

Canon EOS 6D Mk II 50mm Fixed Focal Length 1.5m 28/02/2025 09:04 approx. 96%

New Deer 2 BESS

Viewpoint 5: Minor Road near Northburn **EXISTING VIEW**