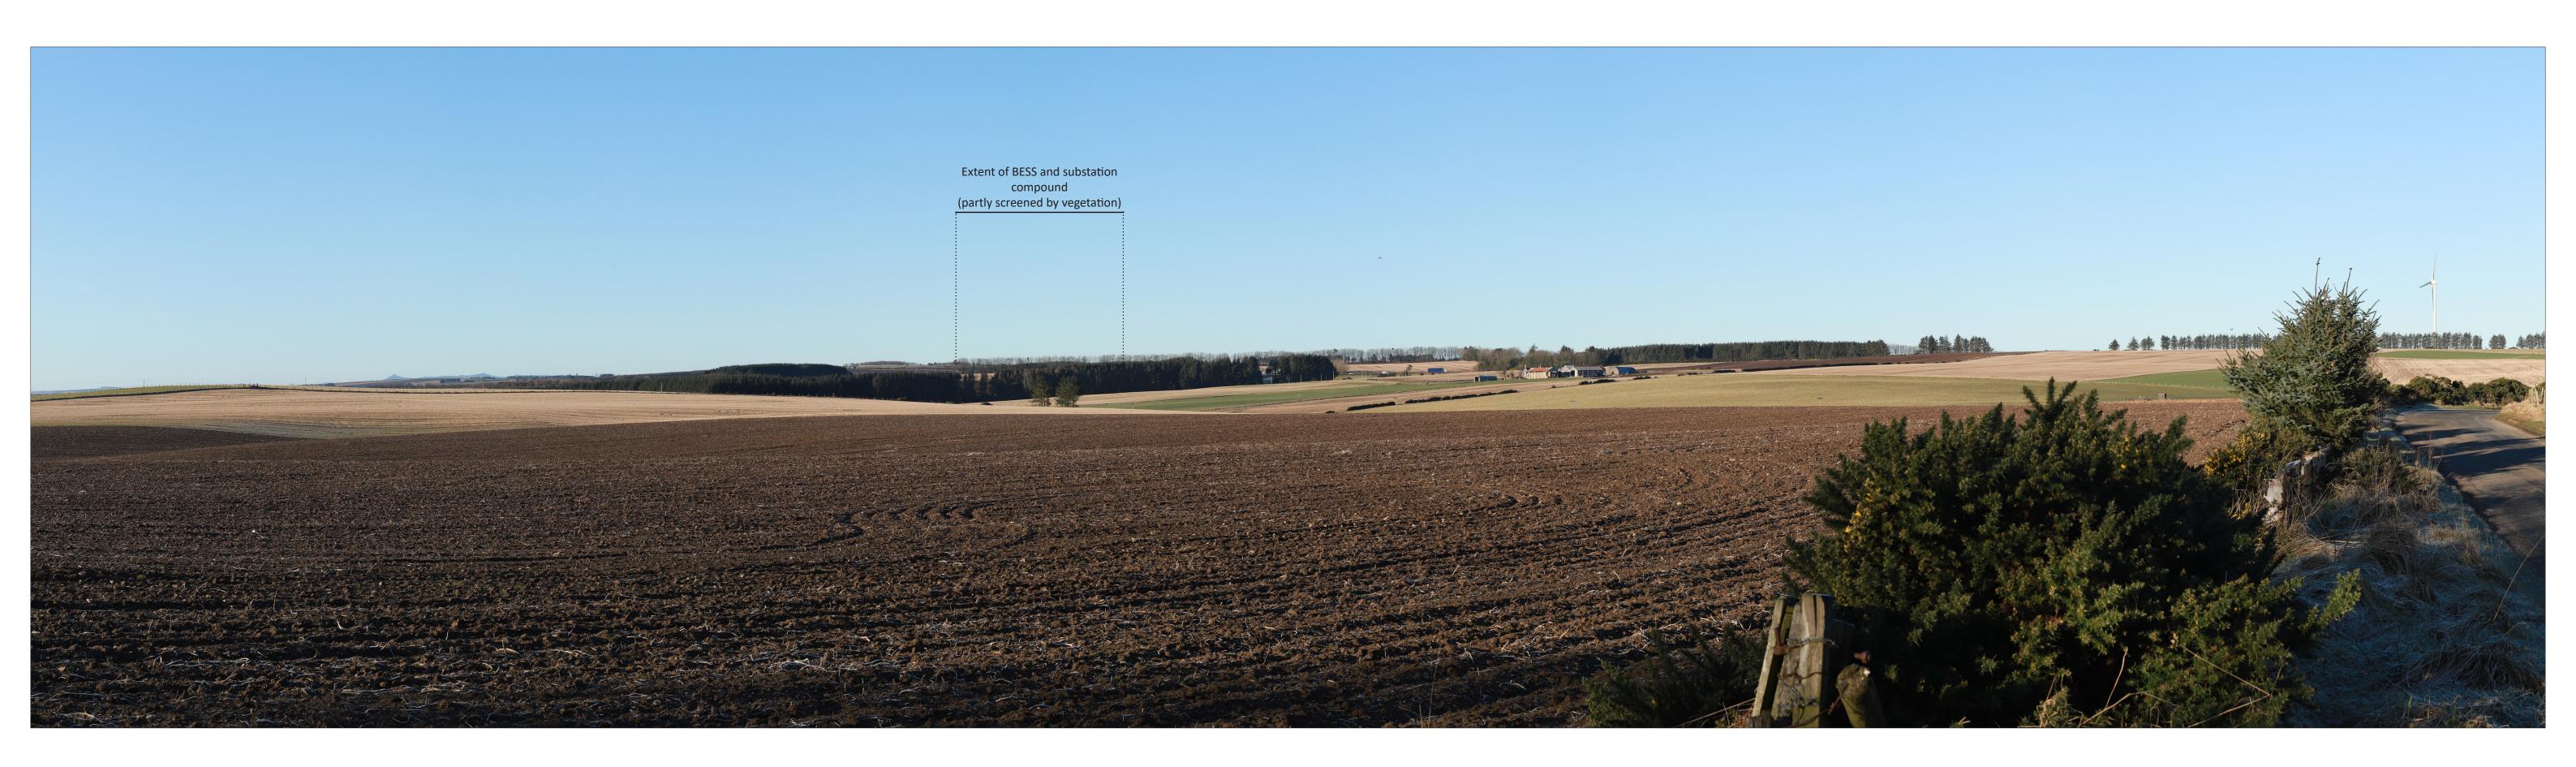

Notes:

This visualisation is a cylindrical projection panorama; It provides landscape and visual context only.
All directions given as bearings relative to Grid North (BNG).
Location map scale: 1:25,000.

## Viewpoint Information:

- Ground Height: Direction of Centre of View: <sup>2</sup> Horizontal Field of View: Vertical Field of View: Viewing Distance:
- 383698E 850331N 130m AOD 232° 90° 24° 522mm

Photography Information:

Camera: Lens: Camera Height: Photography Date: Photography Time: Enlargement Factor: Canon EOS 6D Mk II 50mm Fixed Focal Length 1.5m 28/02/2025 08:43 approx. 96%

New Deer 2 BESS

Viewpoint 6: National Cycle Route 1 near Mid Balthangie EXISTING VIEW