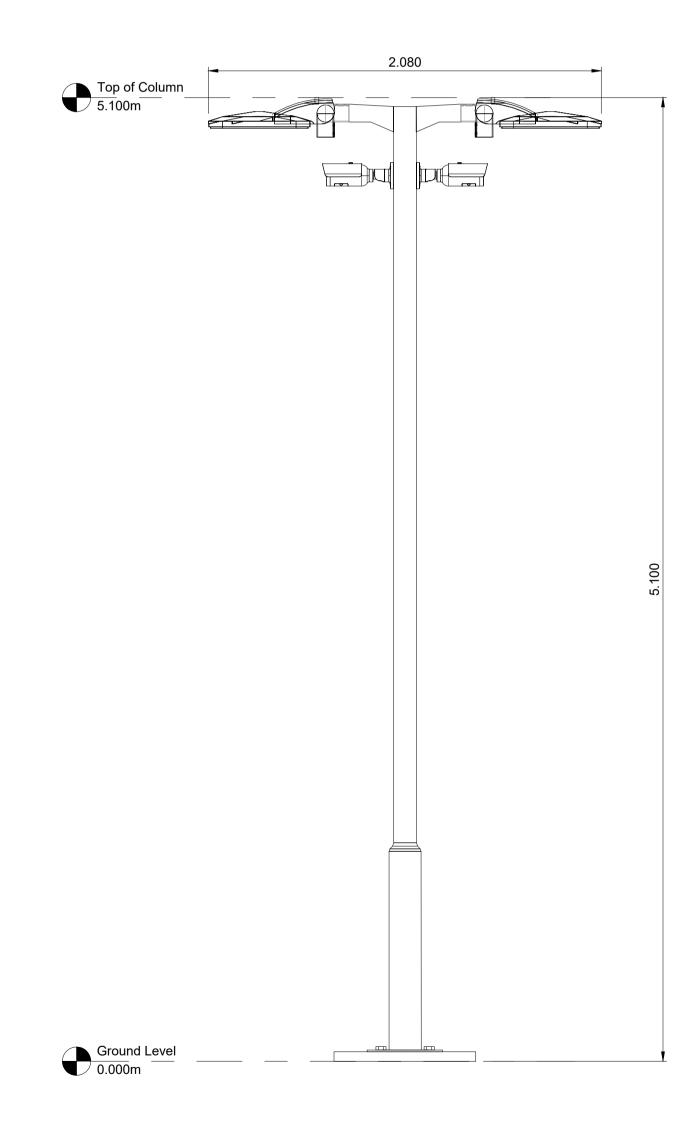

2 Lighting and CCTV Column Plan - Triple Bracket Scale 1:20 @ A1

4 Lighting and CCTV Column Elevation - Triple Bracket Scale 1:20 @ A1

|                                                                                                                                            | Drawing Notes |                                                                                                                                              |
|--------------------------------------------------------------------------------------------------------------------------------------------|---------------|----------------------------------------------------------------------------------------------------------------------------------------------|
|                                                                                                                                            | 1.            | All dimensions are shown in metres unless noted otherwise.                                                                                   |
|                                                                                                                                            | 2.            | Scale for planning purposes only.                                                                                                            |
|                                                                                                                                            |               |                                                                                                                                              |
|                                                                                                                                            |               |                                                                                                                                              |
|                                                                                                                                            |               |                                                                                                                                              |
|                                                                                                                                            |               |                                                                                                                                              |
|                                                                                                                                            |               |                                                                                                                                              |
|                                                                                                                                            |               |                                                                                                                                              |
|                                                                                                                                            |               |                                                                                                                                              |
|                                                                                                                                            |               |                                                                                                                                              |
|                                                                                                                                            |               |                                                                                                                                              |
|                                                                                                                                            |               |                                                                                                                                              |
|                                                                                                                                            |               |                                                                                                                                              |
|                                                                                                                                            |               |                                                                                                                                              |
|                                                                                                                                            |               |                                                                                                                                              |
|                                                                                                                                            |               |                                                                                                                                              |
|                                                                                                                                            |               |                                                                                                                                              |
|                                                                                                                                            |               |                                                                                                                                              |
|                                                                                                                                            |               |                                                                                                                                              |
|                                                                                                                                            |               |                                                                                                                                              |
|                                                                                                                                            |               |                                                                                                                                              |
|                                                                                                                                            |               |                                                                                                                                              |
|                                                                                                                                            |               |                                                                                                                                              |
|                                                                                                                                            |               |                                                                                                                                              |
|                                                                                                                                            |               |                                                                                                                                              |
|                                                                                                                                            |               |                                                                                                                                              |
|                                                                                                                                            |               |                                                                                                                                              |
|                                                                                                                                            |               |                                                                                                                                              |
|                                                                                                                                            |               |                                                                                                                                              |
|                                                                                                                                            |               |                                                                                                                                              |
|                                                                                                                                            |               |                                                                                                                                              |
|                                                                                                                                            |               |                                                                                                                                              |
|                                                                                                                                            |               |                                                                                                                                              |
|                                                                                                                                            |               |                                                                                                                                              |
|                                                                                                                                            |               |                                                                                                                                              |
|                                                                                                                                            |               |                                                                                                                                              |
|                                                                                                                                            |               |                                                                                                                                              |
|                                                                                                                                            |               |                                                                                                                                              |
|                                                                                                                                            |               |                                                                                                                                              |
|                                                                                                                                            | 0             | 25.02.2025 Lighting and CCTV Column Plan and Elevations - Original JH AP                                                                     |
|                                                                                                                                            | REV           | DATE DESCRIPTION BY CHK'D                                                                                                                    |
|                                                                                                                                            |               | Field                                                                                                                                        |
|                                                                                                                                            |               | Fora Montacute Yards<br>186 Shoreditch High Street<br>London<br>E1 6HU                                                                       |
|                                                                                                                                            |               | FIELD E1 6HU                                                                                                                                 |
|                                                                                                                                            | PROJECT       | NEw Deer                                                                                                                                     |
|                                                                                                                                            |               |                                                                                                                                              |
|                                                                                                                                            | TITLE         |                                                                                                                                              |
|                                                                                                                                            |               | Lighting and CCTV Column Plan and Elevations                                                                                                 |
|                                                                                                                                            |               |                                                                                                                                              |
| m 300mm 400mm 500mm 600mm 700mm 800mm 900mm 1m<br>0.5m 1m 1.5m 2m 2m                                                                       | DISCIPLIN     | PLANNING                                                                                                                                     |
| m         1m         1.5m         2m         2.5m           2m         3m         4m         5m           3m         4m         5m         |               | FOR PLANNING                                                                                                                                 |
| 5m         10m         15m         20m           10m         15m         20m         25m           20m         30m         40m         50m | 1:20          | CALE         DATE         DRAWN BY         CHECKED BY         APPROVED BY           @ A1         25.02.2025         JH         AP         RS |
| 1 30m 40m 50m 60m 70m 80m 90m 100m                                                                                                         | PROJECT       | NO. DRAWING NO. REV. BTGBNDE02 004.6 00                                                                                                      |