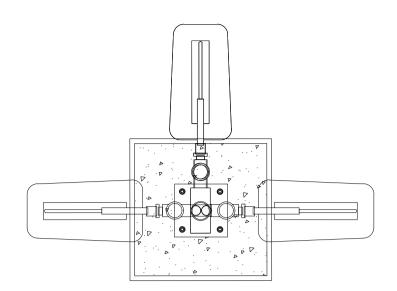

2 Lighting and CCTV Column Plan - Triple Bracket Scale 1:20 @ A1

4 Lighting and CCTV Column Elevation - Triple Bracket Scale 1:20 @ A1

|                                                                                                                                            | Drawing Notes |                                                                                                                                              |
|--------------------------------------------------------------------------------------------------------------------------------------------|---------------|----------------------------------------------------------------------------------------------------------------------------------------------|
|                                                                                                                                            | 1.            | All dimensions are shown in metres unless noted otherwise.                                                                                   |
|                                                                                                                                            | 2.            | Scale for planning purposes only.                                                                                                            |
|                                                                                                                                            |               |                                                                                                                                              |
|                                                                                                                                            |               |                                                                                                                                              |
|                                                                                                                                            |               |                                                                                                                                              |
|                                                                                                                                            |               |                                                                                                                                              |
|                                                                                                                                            |               |                                                                                                                                              |
|                                                                                                                                            |               |                                                                                                                                              |
|                                                                                                                                            |               |                                                                                                                                              |
|                                                                                                                                            |               |                                                                                                                                              |
|                                                                                                                                            |               |                                                                                                                                              |
|                                                                                                                                            |               |                                                                                                                                              |
|                                                                                                                                            |               |                                                                                                                                              |
|                                                                                                                                            |               |                                                                                                                                              |
|                                                                                                                                            |               |                                                                                                                                              |
|                                                                                                                                            |               |                                                                                                                                              |
|                                                                                                                                            |               |                                                                                                                                              |
|                                                                                                                                            |               |                                                                                                                                              |
|                                                                                                                                            |               |                                                                                                                                              |
|                                                                                                                                            |               |                                                                                                                                              |
|                                                                                                                                            |               |                                                                                                                                              |
|                                                                                                                                            |               |                                                                                                                                              |
|                                                                                                                                            |               |                                                                                                                                              |
|                                                                                                                                            |               |                                                                                                                                              |
|                                                                                                                                            |               |                                                                                                                                              |
|                                                                                                                                            |               |                                                                                                                                              |
|                                                                                                                                            |               |                                                                                                                                              |
|                                                                                                                                            |               |                                                                                                                                              |
|                                                                                                                                            |               |                                                                                                                                              |
|                                                                                                                                            |               |                                                                                                                                              |
|                                                                                                                                            |               |                                                                                                                                              |
|                                                                                                                                            |               |                                                                                                                                              |
|                                                                                                                                            |               |                                                                                                                                              |
|                                                                                                                                            |               |                                                                                                                                              |
|                                                                                                                                            |               |                                                                                                                                              |
|                                                                                                                                            |               |                                                                                                                                              |
|                                                                                                                                            |               |                                                                                                                                              |
|                                                                                                                                            |               |                                                                                                                                              |
|                                                                                                                                            |               |                                                                                                                                              |
|                                                                                                                                            | 0             | 25.02.2025 Lighting and CCTV Column Plan and Elevations - Original JH AP                                                                     |
|                                                                                                                                            | REV           | DATE DESCRIPTION BY CHK'D                                                                                                                    |
|                                                                                                                                            |               | Field                                                                                                                                        |
|                                                                                                                                            |               | Fora Montacute Yards<br>186 Shoreditch High Street<br>London<br>E1 6HU                                                                       |
|                                                                                                                                            |               | FIELD E1 6HU                                                                                                                                 |
|                                                                                                                                            | PROJECT       | NEw Deer                                                                                                                                     |
|                                                                                                                                            |               |                                                                                                                                              |
|                                                                                                                                            | TITLE         |                                                                                                                                              |
|                                                                                                                                            |               | Lighting and CCTV Column Plan and Elevations                                                                                                 |
|                                                                                                                                            |               |                                                                                                                                              |
| m 300mm 400mm 500mm 600mm 700mm 800mm 900mm 1m<br>0.5m 1m 1.5m 2m 2m                                                                       | DISCIPLIN     | PLANNING                                                                                                                                     |
| m         1m         1.5m         2m         2.5m           2m         3m         4m         5m           3m         4m         5m         |               | FOR PLANNING                                                                                                                                 |
| 5m         10m         15m         20m           10m         15m         20m         25m           20m         30m         40m         50m | 1:20          | CALE         DATE         DRAWN BY         CHECKED BY         APPROVED BY           @ A1         25.02.2025         JH         AP         RS |
| 1 30m 40m 50m 60m 70m 80m 90m 100m                                                                                                         | PROJECT       | NO. DRAWING NO. REV. BTGBNDE02 004.6 00                                                                                                      |