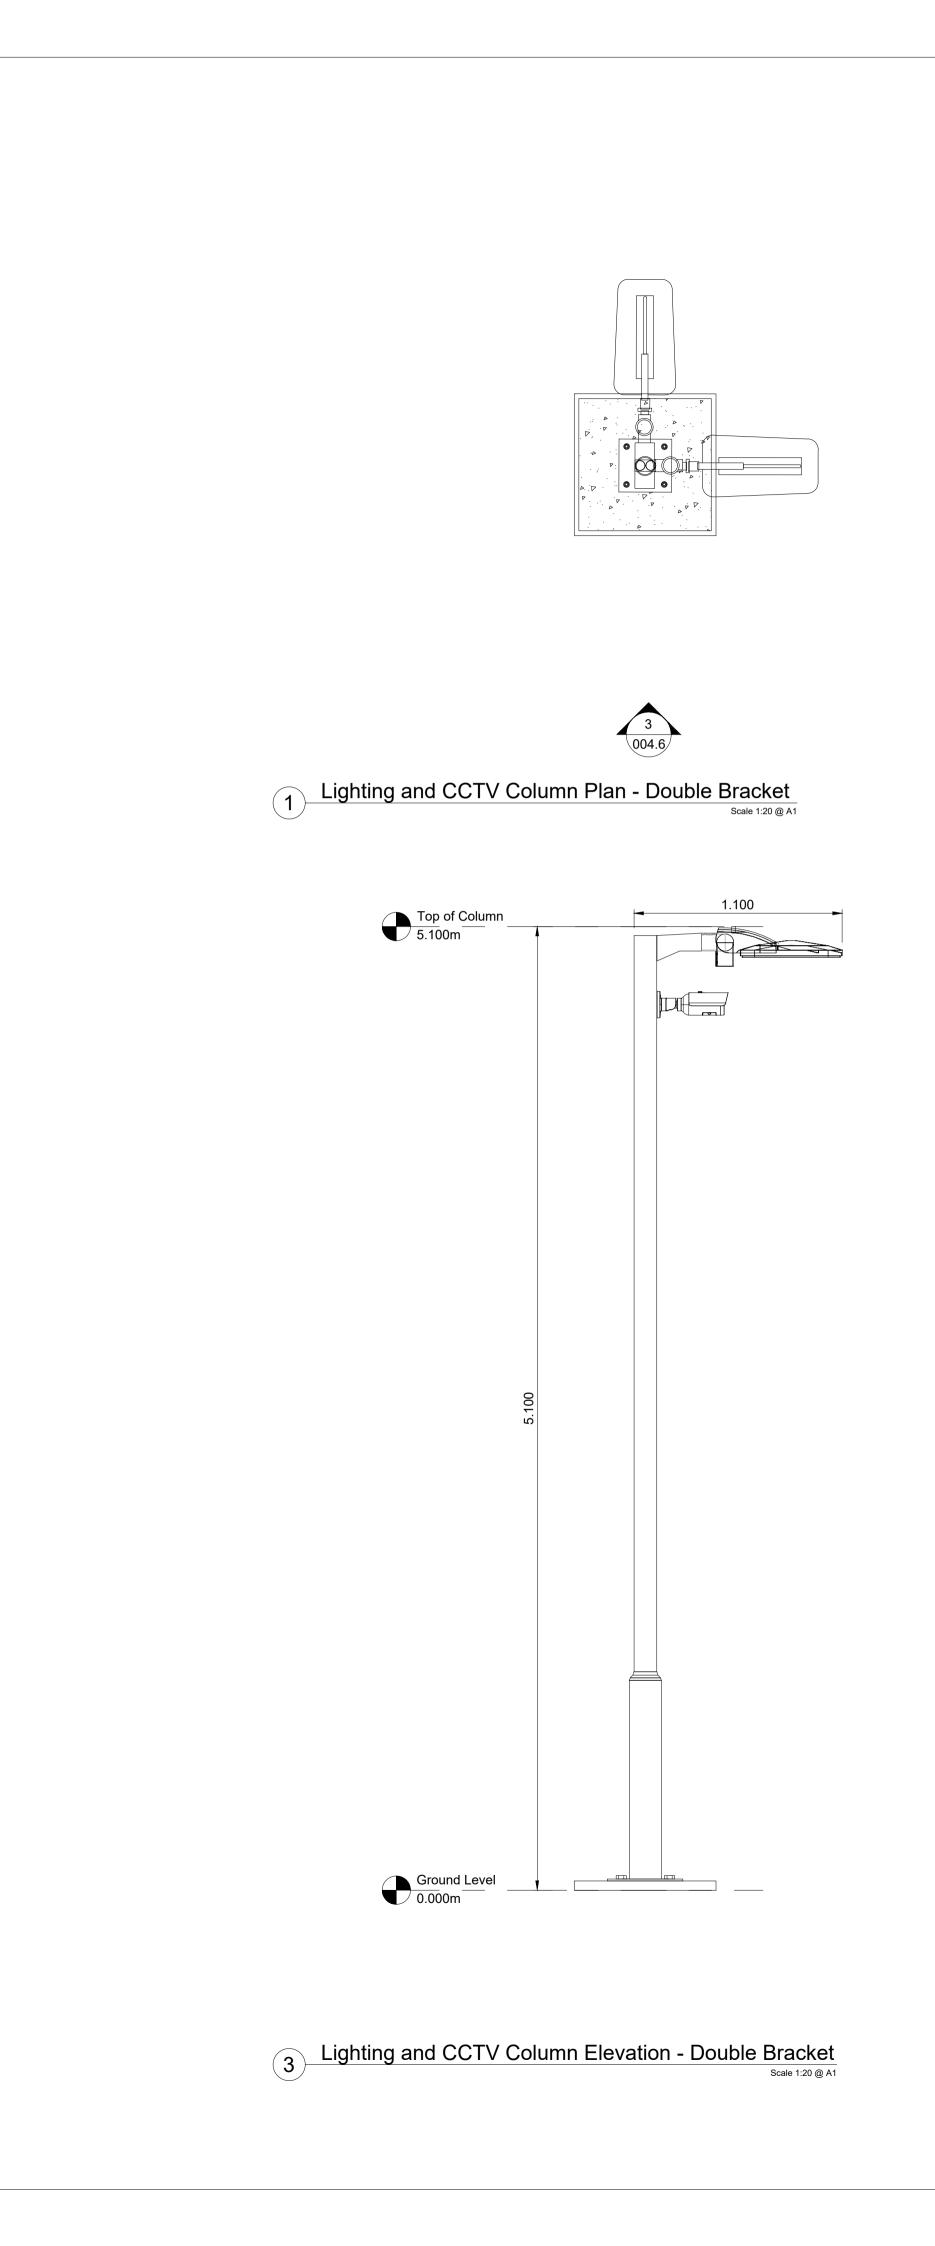

2 Lighting and CCTV Column Plan - Triple Bracket Scale 1:20 @ A1

4 Lighting and CCTV Column Elevation - Triple Bracket Scale 1:20 @ A1

|                                                                                                                                            | Drawing Notes |                                                                                                                                              |
|--------------------------------------------------------------------------------------------------------------------------------------------|---------------|----------------------------------------------------------------------------------------------------------------------------------------------|
|                                                                                                                                            | 1.            | All dimensions are shown in metres unless noted otherwise.                                                                                   |
|                                                                                                                                            | 2.            | Scale for planning purposes only.                                                                                                            |
|                                                                                                                                            |               |                                                                                                                                              |
|                                                                                                                                            |               |                                                                                                                                              |
|                                                                                                                                            |               |                                                                                                                                              |
|                                                                                                                                            |               |                                                                                                                                              |
|                                                                                                                                            |               |                                                                                                                                              |
|                                                                                                                                            |               |                                                                                                                                              |
|                                                                                                                                            |               |                                                                                                                                              |
|                                                                                                                                            |               |                                                                                                                                              |
|                                                                                                                                            |               |                                                                                                                                              |
|                                                                                                                                            |               |                                                                                                                                              |
|                                                                                                                                            |               |                                                                                                                                              |
|                                                                                                                                            |               |                                                                                                                                              |
|                                                                                                                                            |               |                                                                                                                                              |
|                                                                                                                                            |               |                                                                                                                                              |
|                                                                                                                                            |               |                                                                                                                                              |
|                                                                                                                                            |               |                                                                                                                                              |
|                                                                                                                                            |               |                                                                                                                                              |
|                                                                                                                                            |               |                                                                                                                                              |
|                                                                                                                                            |               |                                                                                                                                              |
|                                                                                                                                            |               |                                                                                                                                              |
|                                                                                                                                            |               |                                                                                                                                              |
|                                                                                                                                            |               |                                                                                                                                              |
|                                                                                                                                            |               |                                                                                                                                              |
|                                                                                                                                            |               |                                                                                                                                              |
|                                                                                                                                            |               |                                                                                                                                              |
|                                                                                                                                            |               |                                                                                                                                              |
|                                                                                                                                            |               |                                                                                                                                              |
|                                                                                                                                            |               |                                                                                                                                              |
|                                                                                                                                            |               |                                                                                                                                              |
|                                                                                                                                            |               |                                                                                                                                              |
|                                                                                                                                            |               |                                                                                                                                              |
|                                                                                                                                            |               |                                                                                                                                              |
|                                                                                                                                            |               |                                                                                                                                              |
|                                                                                                                                            |               |                                                                                                                                              |
|                                                                                                                                            |               |                                                                                                                                              |
|                                                                                                                                            |               |                                                                                                                                              |
|                                                                                                                                            |               |                                                                                                                                              |
|                                                                                                                                            | 0             | 25.02.2025 Lighting and CCTV Column Plan and Elevations - Original JH AP                                                                     |
|                                                                                                                                            | REV           | DATE DESCRIPTION BY CHK'D                                                                                                                    |
|                                                                                                                                            |               | Field                                                                                                                                        |
|                                                                                                                                            |               | Fora Montacute Yards<br>186 Shoreditch High Street<br>London<br>E1 6HU                                                                       |
|                                                                                                                                            |               | FIELD E1 6HU                                                                                                                                 |
|                                                                                                                                            | PROJECT       | NEw Deer                                                                                                                                     |
|                                                                                                                                            |               |                                                                                                                                              |
|                                                                                                                                            | TITLE         |                                                                                                                                              |
|                                                                                                                                            |               | Lighting and CCTV Column Plan and Elevations                                                                                                 |
|                                                                                                                                            |               |                                                                                                                                              |
| m 300mm 400mm 500mm 600mm 700mm 800mm 900mm 1m<br>0.5m 1m 1.5m 2m 2m                                                                       | DISCIPLIN     | PLANNING                                                                                                                                     |
| m         1m         1.5m         2m         2.5m           2m         3m         4m         5m           3m         4m         5m         |               | FOR PLANNING                                                                                                                                 |
| 5m         10m         15m         20m           10m         15m         20m         25m           20m         30m         40m         50m | 1:20          | CALE         DATE         DRAWN BY         CHECKED BY         APPROVED BY           @ A1         25.02.2025         JH         AP         RS |
| 1 30m 40m 50m 60m 70m 80m 90m 100m                                                                                                         | PROJECT       | NO. DRAWING NO. REV. BTGBNDE02 004.6 00                                                                                                      |