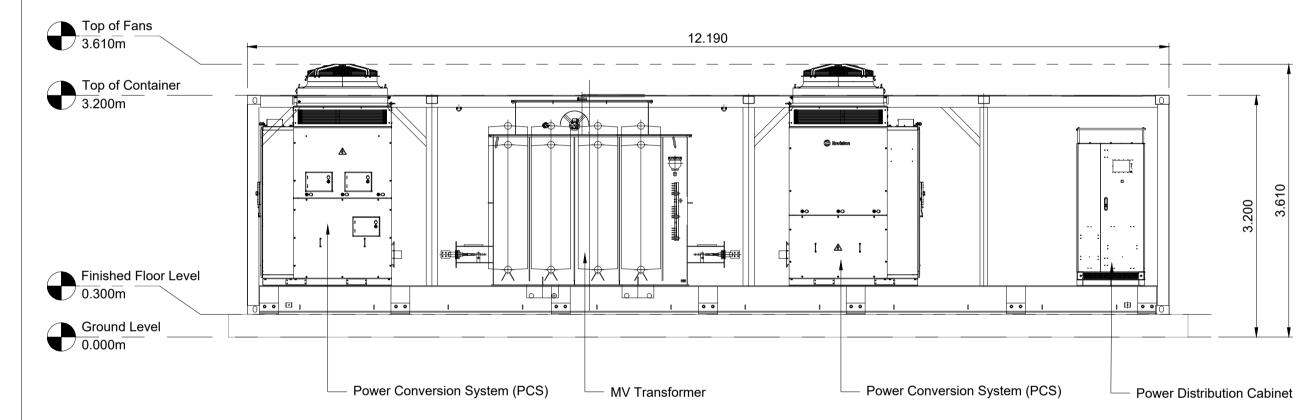

## MV Skid East Elevation Scale 1:50 @ A1

5 MV Skid West Elevation
Scale 1:50 @ A1

| 1:20   |       | 0.5   | m   |     | 1m  |      | 1.  | 5m  |     | 2m   |
|--------|-------|-------|-----|-----|-----|------|-----|-----|-----|------|
| 1:25   |       | 0.5mm |     | 1m  |     | 1.5m |     | 2m  |     | 2.5m |
| 1:50   |       | 1m    |     | 2m  |     | 3m   |     | 4m  |     | 5m   |
| 1:100  | 1m    | 2m    | 3m  | 4m  | 5m  | 6m   | 7m  | 8m  | 9m  | 10m  |
| 1:200  |       | 5r    | m   |     | 10m | ,    | 15  | īm  |     | 20m  |
| 1:250  |       | 5m    |     | 10m |     | 15m  |     | 20m |     | 25m  |
| 1:500  |       | 10m   |     | 20m |     | 30m  |     | 40m |     | 50m  |
| 1:1000 | 0 10m | 20m   | 30m | 40m | 50m | 60m  | 70m | 80m | 90m | 100m |