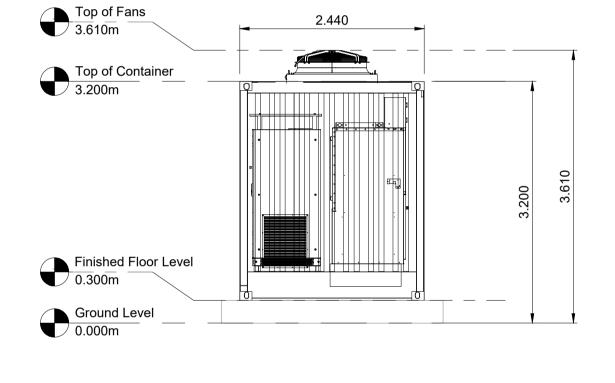

## 2 MV Skid North Elevation Scale 1:50 @ A1

## MV Skid East Elevation Scale 1:50 @ A1

5 MV Skid West Elevation
Scale 1:50 @ A1

| 1:20   |       | 0.5   | m   |     | 1m  |      | 1.  | 5m  |     | 2m   |
|--------|-------|-------|-----|-----|-----|------|-----|-----|-----|------|
| 1:25   |       | 0.5mm |     | 1m  |     | 1.5m |     | 2m  |     | 2.5m |
| 1:50   |       | 1m    |     | 2m  |     | 3m   |     | 4m  |     | 5m   |
| 1:100  | 1m    | 2m    | 3m  | 4m  | 5m  | 6m   | 7m  | 8m  | 9m  | 10m  |
| 1:200  |       | 5r    | m   |     | 10m | ,    | 15  | īm  |     | 20m  |
| 1:250  |       | 5m    |     | 10m |     | 15m  |     | 20m |     | 25m  |
| 1:500  |       | 10m   |     | 20m |     | 30m  |     | 40m |     | 50m  |
| 1:1000 | 0 10m | 20m   | 30m | 40m | 50m | 60m  | 70m | 80m | 90m | 100m |