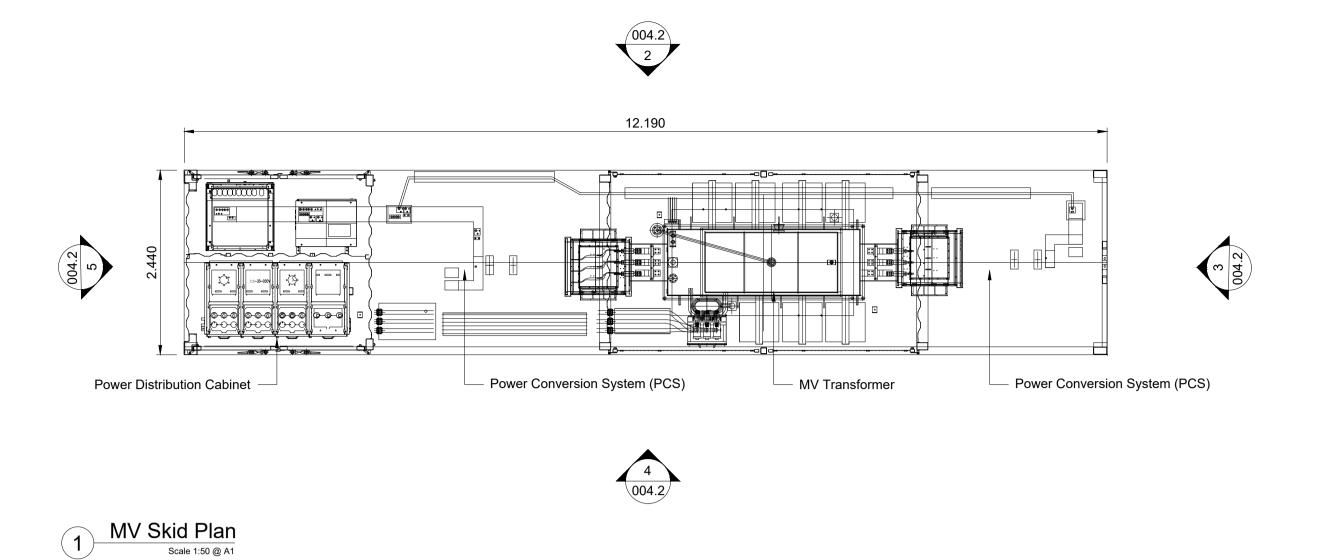

## 2 MV Skid North Elevation Scale 1:50 @ A1







## MV Skid East Elevation Scale 1:50 @ A1



5 MV Skid West Elevation
Scale 1:50 @ A1

| 1:20   |       | 0.5   | m   |     | 1m  |      | 1.  | 5m  |     | 2m   |
|--------|-------|-------|-----|-----|-----|------|-----|-----|-----|------|
| 1:25   |       | 0.5mm |     | 1m  |     | 1.5m |     | 2m  |     | 2.5m |
| 1:50   |       | 1m    |     | 2m  |     | 3m   |     | 4m  |     | 5m   |
| 1:100  | 1m    | 2m    | 3m  | 4m  | 5m  | 6m   | 7m  | 8m  | 9m  | 10m  |
| 1:200  |       | 5r    | m   |     | 10m | ,    | 15  | īm  |     | 20m  |
| 1:250  |       | 5m    |     | 10m |     | 15m  |     | 20m |     | 25m  |
| 1:500  |       | 10m   |     | 20m |     | 30m  |     | 40m |     | 50m  |
| 1:1000 | 0 10m | 20m   | 30m | 40m | 50