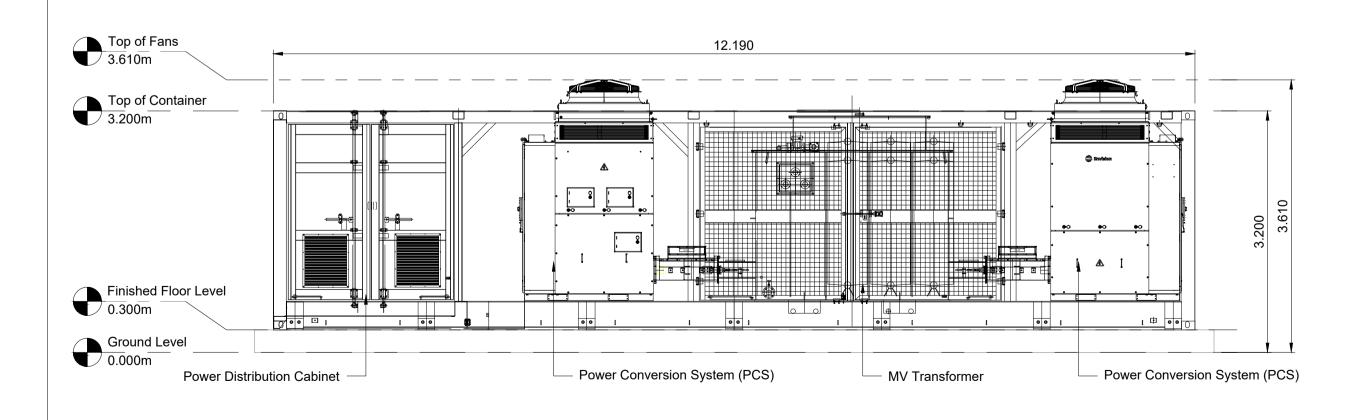

## MV Skid East Elevation Scale 1:50 @ A1

5 MV Skid West Elevation
Scale 1:50 @ A1

| 1:20   |       | 0.5   | m   |     | 1m  |      | 1.  | 5m  |     | 2m   |
|--------|-------|-------|-----|-----|-----|------|-----|-----|-----|------|
| 1:25   |       | 0.5mm |     | 1m  |     | 1.5m |     | 2m  |     | 2.5m |
| 1:50   |       | 1m    |     | 2m  |     | 3m   |     | 4m  |     | 5m   |
| 1:100  | 1m    | 2m    | 3m  | 4m  | 5m  | 6m   | 7m  | 8m  | 9m  | 10m  |
| 1:200  |       | 5r    | m   |     | 10m | ,    | 15  | īm  |     | 20m  |
| 1:250  |       | 5m    |     | 10m |     | 15m  |     | 20m |     | 25m  |
| 1:500  |       | 10m   |     | 20m |     | 30m  |     | 40m |     | 50m  |
| 1:1000 | 0 10m | 20m   | 30m | 40m | 50m | 60m  | 70m | 80m | 90m | 100m |