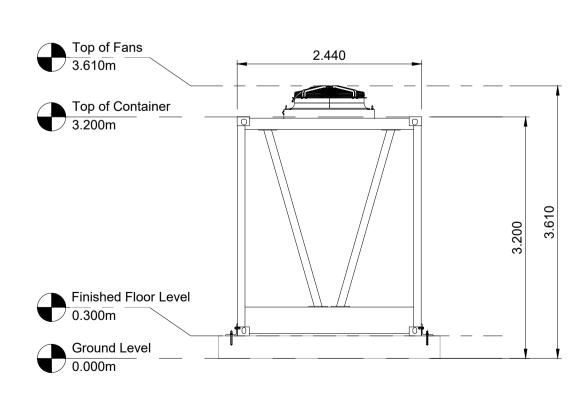

## MV Skid East Elevation Scale 1:50 @ A1

5 MV Skid West Elevation
Scale 1:50 @ A1

| 1:20   |       | 0.5   | m   |     | 1m  |      | 1.  | 5m  |     | 2m   |
|--------|-------|-------|-----|-----|-----|------|-----|-----|-----|------|
| 1:25   |       | 0.5mm |     | 1m  |     | 1.5m |     | 2m  |     | 2.5m |
| 1:50   |       | 1m    |     | 2m  |     | 3m   |     | 4m  |     | 5m   |
| 1:100  | 1m    | 2m    | 3m  | 4m  | 5m  | 6m   | 7m  | 8m  | 9m  | 10m  |
| 1:200  |       | 5r    | m   |     | 10m | ,    | 15  | īm  |     | 20m  |
| 1:250  |       | 5m    |     | 10m |     | 15m  |     | 20m |     | 25m  |
| 1:500  |       | 10m   |     | 20m |     | 30m  |     | 40m |     | 50m  |
| 1:1000 | 0 10m | 20m   | 30m | 40m | 50m | 60m  | 70m | 80m | 90m | 100m |