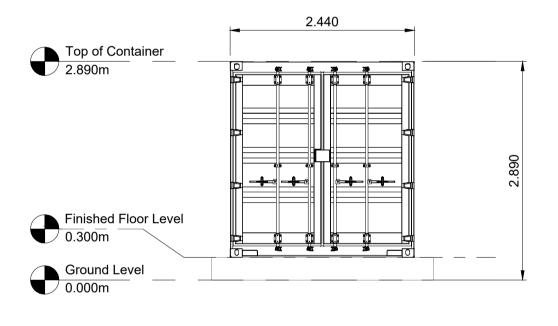

2 800

|                 | otherwise<br>Scale for   |                | purposes c                                         | only.                                                  |         |                  |
|-----------------|--------------------------|----------------|----------------------------------------------------|--------------------------------------------------------|---------|------------------|
|                 |                          |                |                                                    |                                                        |         |                  |
|                 |                          |                |                                                    |                                                        |         |                  |
|                 |                          |                |                                                    |                                                        |         |                  |
|                 |                          |                |                                                    |                                                        |         |                  |
|                 |                          |                |                                                    |                                                        |         |                  |
|                 |                          |                |                                                    |                                                        |         |                  |
|                 |                          |                |                                                    |                                                        |         |                  |
|                 |                          |                |                                                    |                                                        |         |                  |
|                 |                          |                |                                                    |                                                        |         |                  |
|                 |                          |                |                                                    |                                                        |         |                  |
|                 |                          |                |                                                    |                                                        |         |                  |
|                 |                          |                |                                                    |                                                        |         |                  |
|                 |                          |                |                                                    |                                                        |         |                  |
|                 |                          |                |                                                    |                                                        |         |                  |
|                 |                          |                |                                                    |                                                        |         |                  |
|                 |                          |                |                                                    |                                                        |         |                  |
|                 |                          |                |                                                    |                                                        |         |                  |
|                 |                          |                |                                                    |                                                        |         |                  |
|                 |                          |                |                                                    |                                                        |         |                  |
|                 |                          |                |                                                    |                                                        |         |                  |
|                 |                          |                |                                                    |                                                        |         |                  |
|                 |                          |                |                                                    |                                                        |         |                  |
|                 |                          |                |                                                    |                                                        |         |                  |
|                 |                          |                |                                                    |                                                        |         |                  |
|                 |                          |                |                                                    |                                                        |         |                  |
|                 |                          |                |                                                    |                                                        |         |                  |
|                 |                          |                |                                                    |                                                        |         |                  |
|                 |                          |                |                                                    |                                                        |         |                  |
|                 |                          |                |                                                    |                                                        |         |                  |
|                 |                          |                |                                                    |                                                        |         |                  |
|                 |                          |                |                                                    |                                                        |         |                  |
|                 |                          |                |                                                    |                                                        |         |                  |
|                 |                          |                |                                                    |                                                        |         |                  |
|                 |                          |                |                                                    |                                                        |         |                  |
|                 |                          |                |                                                    |                                                        |         |                  |
| 01              | 31.03.2025               | Storage Cd     | Drawing title con                                  |                                                        | JH      | AP               |
| 01<br>00<br>REV | 31.03.2025<br>25.02.2025 | Storage Co     |                                                    | levations - Original                                   |         | AP<br>AP<br>CHKT |
| 00<br>REV       | 25.02.2025<br>DATE       |                | ntainer Plan and E                                 | levations - Original                                   | I JH    | AP               |
| 00<br>REV       | 25.02.2025<br>DATE       |                | DESCRIPTIC                                         | Field<br>Montacute                                     | e Yards | АР               |
| 00<br>REV       | 25.02.2025               |                | DESCRIPTIC                                         | Field                                                  | e Yards | АР               |
| 00<br>REV       | 25.02.2025<br>DATE       |                | DESCRIPTIC                                         | Field<br>Montacute<br>oreditch Hi<br>London            | e Yards | АР               |
| 00<br>REV       | 25.02.2025<br>DATE       |                | DESCRIPTIC                                         | Field<br>Montacute<br>oreditch Hi<br>London            | e Yards | АР               |
| 00<br>REV       | 25.02.2025<br>DATE       | er             | DESCRIPTIO                                         | Field<br>Montacute<br>oreditch Hi<br>London            | e Yards | АР               |
| 00<br>REV       | 25.02.2025<br>DATE       |                | ntainer Plan and E<br>DESCRIPTIO<br>Fora<br>186 Sh | Field<br>Montacute<br>oreditch Hi<br>London            | e Yards | АР               |
| 00<br>REV       | 25.02.2025<br>DATE       | er<br>e Contai | ntainer Plan and E<br>DESCRIPTIO<br>Fora<br>186 Sh | Field<br>Montacute<br>poreditch Hi<br>London<br>E1 6HU | e Yards | АР               |