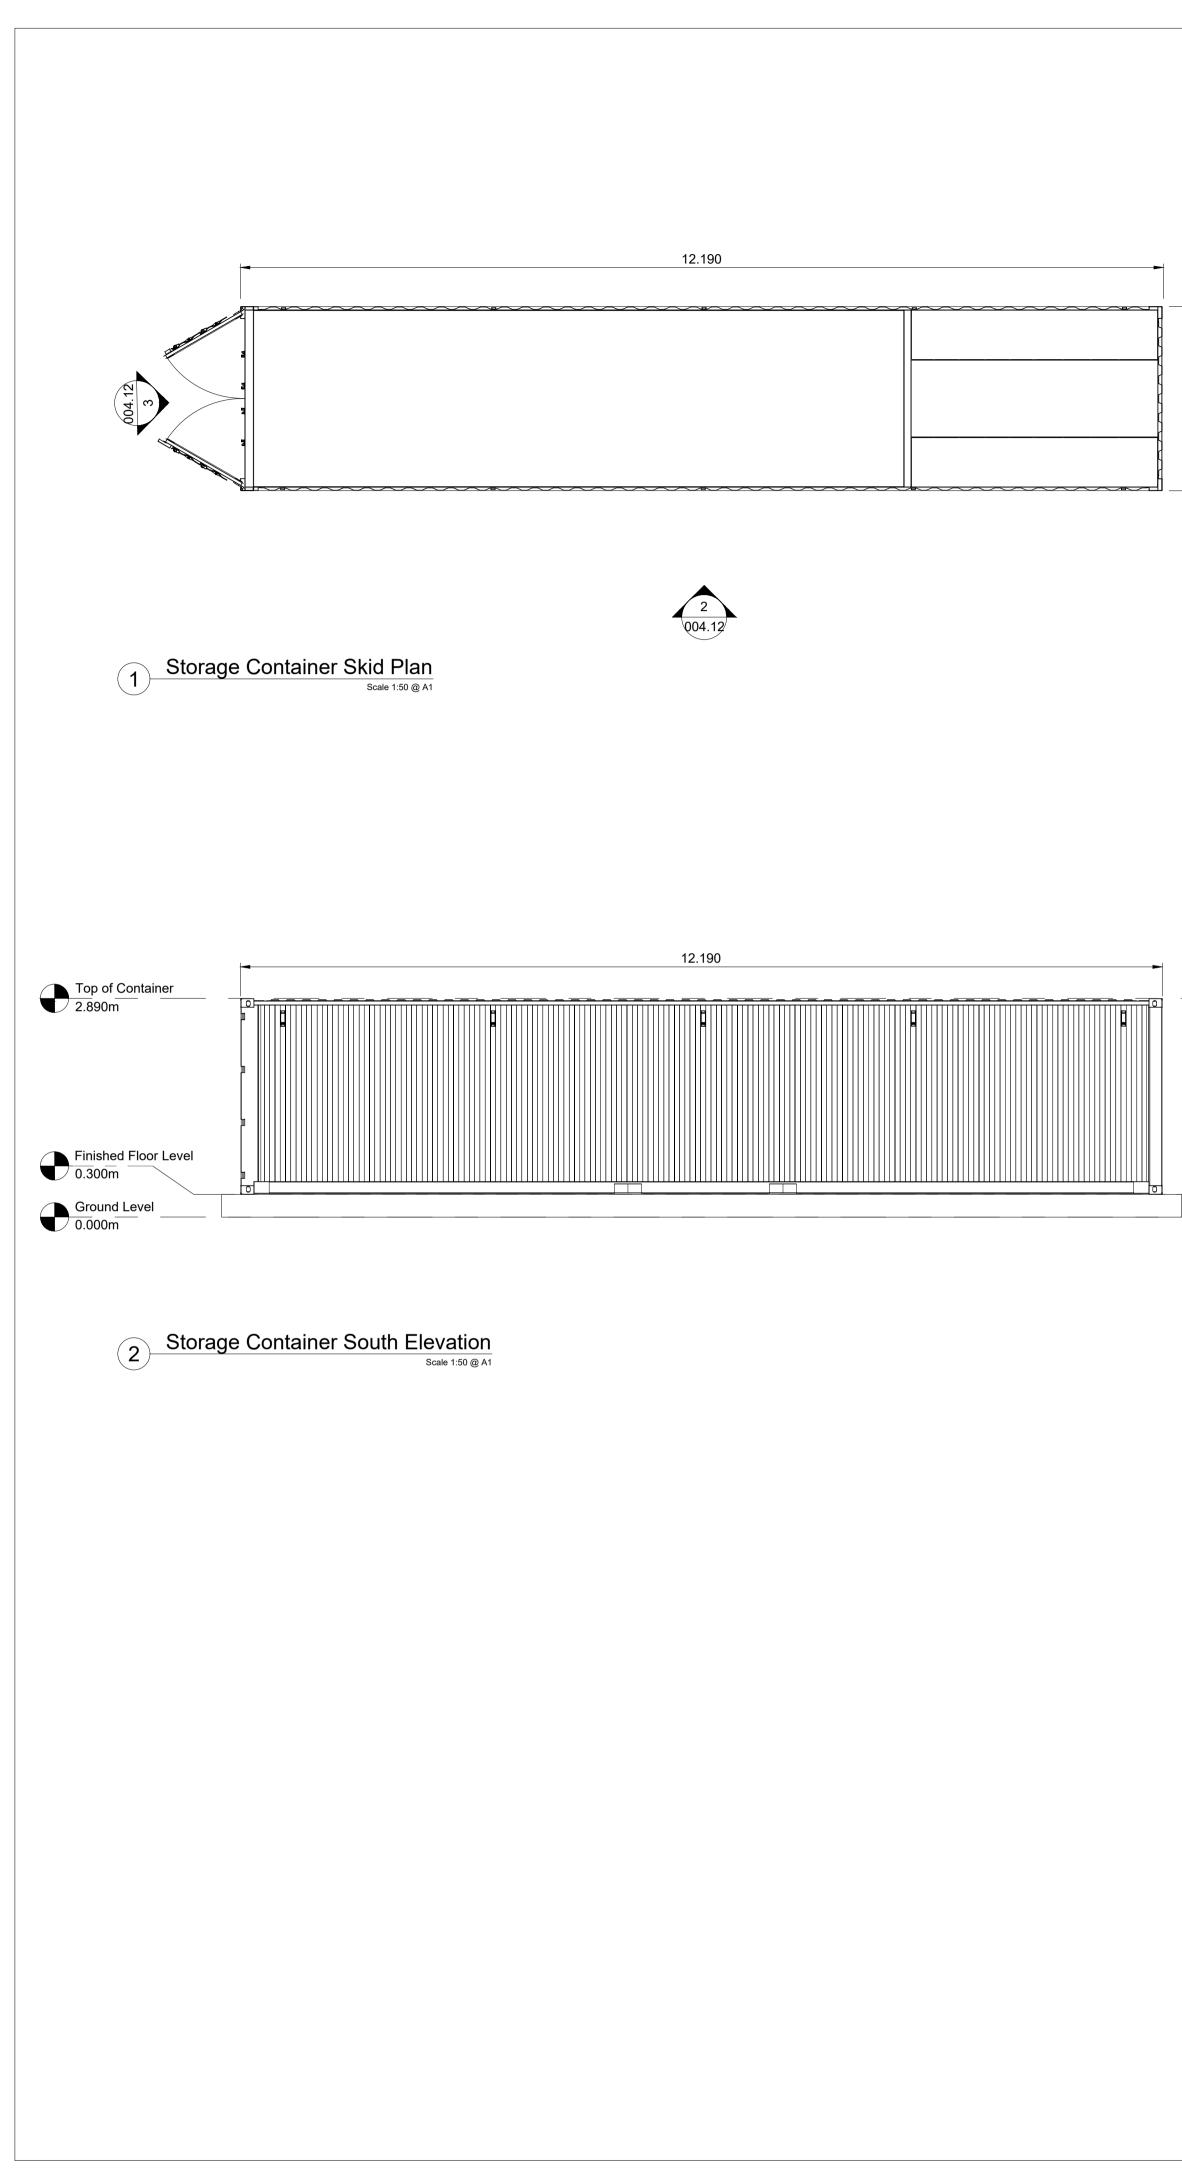

2 800

|                 | otherwise<br>Scale for   |                | purposes c                                         | only.                                                  |         |                  |
|-----------------|--------------------------|----------------|----------------------------------------------------|--------------------------------------------------------|---------|------------------|
|                 |                          |                |                                                    |                                                        |         |                  |
|                 |                          |                |                                                    |                                                        |         |                  |
|                 |                          |                |                                                    |                                                        |         |                  |
|                 |                          |                |                                                    |                                                        |         |                  |
|                 |                          |                |                                                    |                                                        |         |                  |
|                 |                          |                |                                                    |                                                        |         |                  |
|                 |                          |                |                                                    |                                                        |         |                  |
|                 |                          |                |                                                    |                                                        |         |                  |
|                 |                          |                |                                                    |                                                        |         |                  |
|                 |                          |                |                                                    |                                                        |         |                  |
|                 |                          |                |                                                    |                                                        |         |                  |
|                 |                          |                |                                                    |                                                        |         |                  |
|                 |                          |                |                                                    |                                                        |         |                  |
|                 |                          |                |                                                    |                                                        |         |                  |
|                 |                          |                |                                                    |                                                        |         |                  |
|                 |                          |                |                                                    |                                                        |         |                  |
|                 |                          |                |                                                    |                                                        |         |                  |
|                 |                          |                |                                                    |                                                        |         |                  |
|                 |                          |                |                                                    |                                                        |         |                  |
|                 |                          |                |                                                    |                                                        |         |                  |
|                 |                          |                |                                                    |                                                        |         |                  |
|                 |                          |                |                                                    |                                                        |         |                  |
|                 |                          |                |                                                    |                                                        |         |                  |
|                 |                          |                |                                                    |                                                        |         |                  |
|                 |                          |                |                                                    |                                                        |         |                  |
|                 |                          |                |                                                    |                                                        |         |                  |
|                 |                          |                |                                                    |                                                        |         |                  |
|                 |                          |                |                                                    |                                                        |         |                  |
|                 |                          |                |                                                    |                                                        |         |                  |
|                 |                          |                |                                                    |                                                        |         |                  |
|                 |                          |                |                                                    |                                                        |         |                  |
|                 |                          |                |                                                    |                                                        |         |                  |
|                 |                          |                |                                                    |                                                        |         |                  |
|                 |                          |                |                                                    |                                                        |         |                  |
|                 |                          |                |                                                    |                                                        |         |                  |
| 01              | 31.03.2025               | Storage Cd     | Drawing title con                                  |                                                        | JH      | AP               |
| 01<br>00<br>REV | 31.03.2025<br>25.02.2025 | Storage Co     |                                                    | levations - Original                                   |         | AP<br>AP<br>CHKT |
| 00<br>REV       | 25.02.2025<br>DATE       |                | ntainer Plan and E                                 | levations - Original                                   | I JH    | AP               |
| 00<br>REV       | 25.02.2025<br>DATE       |                | DESCRIPTIC                                         | Field<br>Montacute                                     | e Yards | АР               |
| 00<br>REV       | 25.02.2025               |                | DESCRIPTIC                                         | Field                                                  | e Yards | АР               |
| 00<br>REV       | 25.02.2025<br>DATE       |                | DESCRIPTIC                                         | Field<br>Montacute<br>oreditch Hi<br>London            | e Yards | АР               |
| 00<br>REV       | 25.02.2025<br>DATE       |                | DESCRIPTIC                                         | Field<br>Montacute<br>oreditch Hi<br>London            | e Yards | АР               |
| 00<br>REV       | 25.02.2025<br>DATE       | er             | DESCRIPTIO                                         | Field<br>Montacute<br>oreditch Hi<br>London            | e Yards | АР               |
| 00<br>REV       | 25.02.2025<br>DATE       |                | ntainer Plan and E<br>DESCRIPTIO<br>Fora<br>186 Sh | Field<br>Montacute<br>oreditch Hi<br>London            | e Yards | АР               |
| 00<br>REV       | 25.02.2025<br>DATE       | er<br>e Contai | ntainer Plan and E<br>DESCRIPTIO<br>Fora<br>186 Sh | Field<br>Montacute<br>poreditch Hi<br>London<br>E1 6HU | e Yards | АР               |