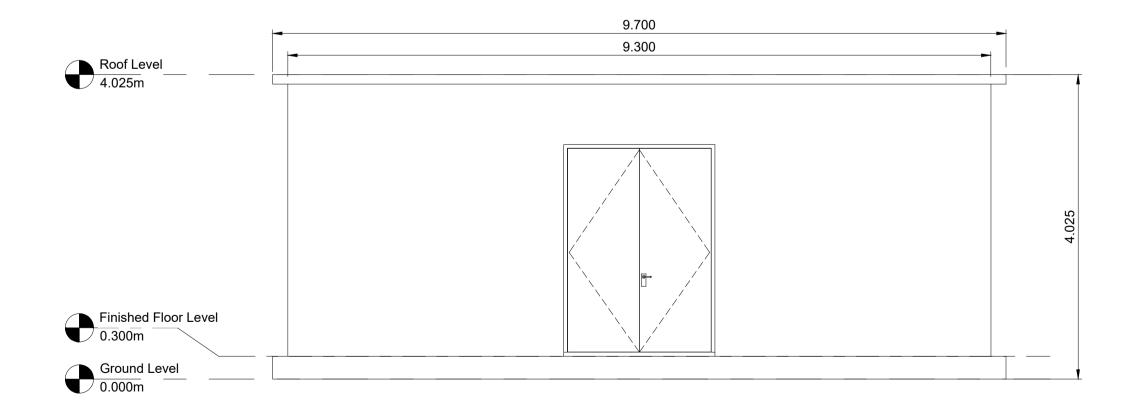

## 2 Switchroom North Elevation Scale 1:50 @ A1

Switchroom South Elevation
Scale 1:50 @ A1