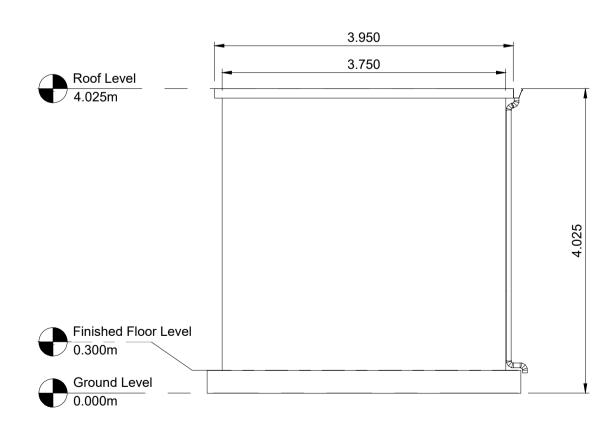

## 2 Switchroom North Elevation Scale 1:50 @ A1

Switchroom South Elevation
Scale 1:50 @ A1

## 3 Switchroom East Elevation Scale 1:50 @ A1

5 Switchroom West Elevation
Scale 1:50 @ A1

## **Drawing Notes**

- 1. All dimensions are shown in metres unless noted
- otherwise.
  2. Scale for planning purposes only.

|       | 25.02.2025 | Switchroom Plan and Elevations - Original                                | JH | AP    |
|-------|------------|--------------------------------------------------------------------------|----|-------|
|       | DATE       | DESCRIPTION                                                              | BY | CHK'D |
| FIELD |            | Field<br>Fora Montacute Yar<br>186 Shoreditch High S<br>London<br>E1 6HU |    |       |
| E     | New D      | eer                                                                      |    |       |
|       |            |                                                                          |    |       |