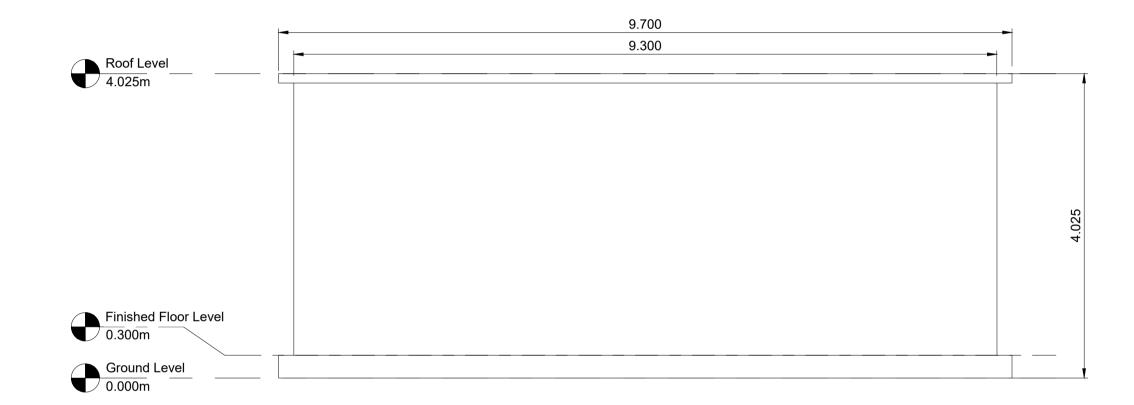

## 2 Switchroom North Elevation Scale 1:50 @ A1

Switchroom South Elevation
Scale 1:50 @ A1