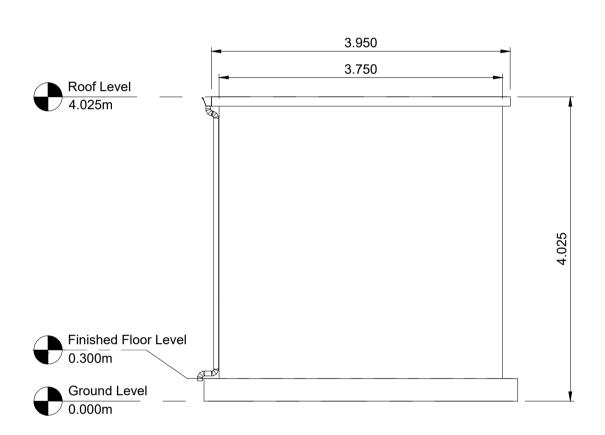

## 3 Switchroom East Elevation Scale 1:50 @ A1

5 Switchroom West Elevation
Scale 1:50 @ A1