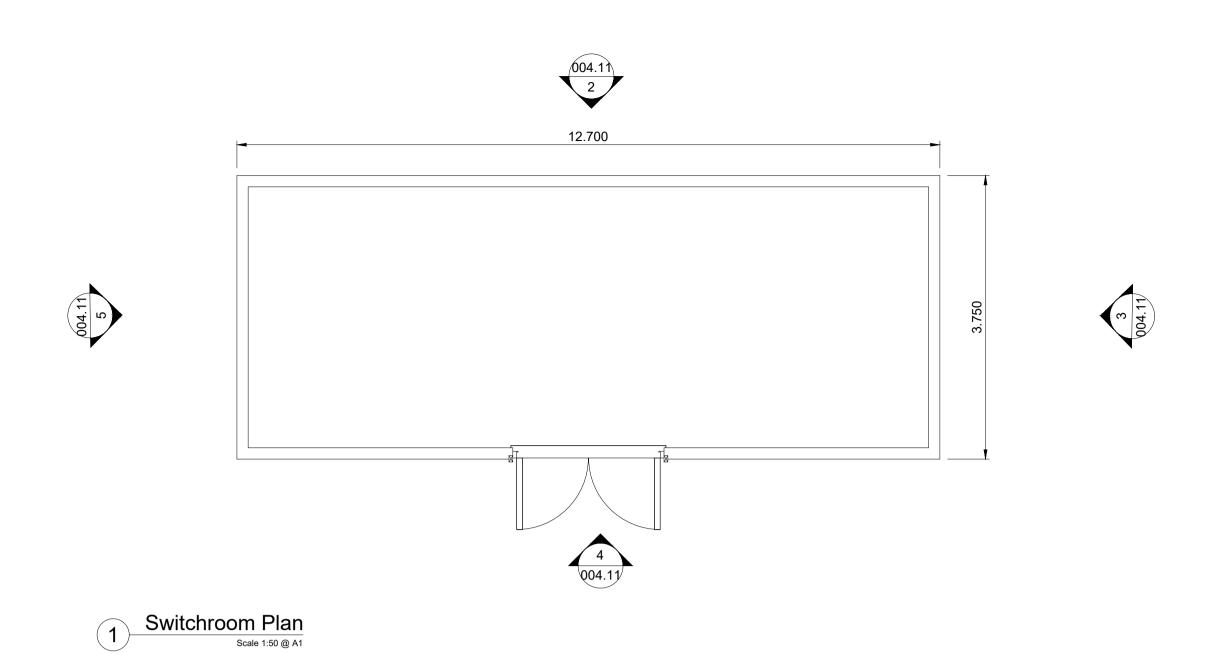

## 2 Switchroom North Elevation Scale 1:50 @ A1

Switchroom South Elevation
Scale 1:50 @ A1

## 3 Switchroom East Elevation Scale 1:50 @ A1

5 Switchroom West Elevation
Scale 1:50 @ A1

## **Drawing Notes**

- 1. All dimensions are shown in metres unless noted
- otherwise.
  2. Scale for planning purposes only.

|       | 25.02.2025 | Switchroom Plan and Elevations - Original                                | JH | AP    |
|-------|------------|--------------------------------------------------------------------------|----|-------|
|       | DATE       | DESCRIPTION                                                              | BY | CHK'D |
| FIELD |            | Field<br>Fora Montacute Yar<br>186 Shoreditch High S<br>London<br>E1 6HU |    |       |
| E     | New D      | eer                                                                      |    |       |
|       |            |                                                                          |    |       |